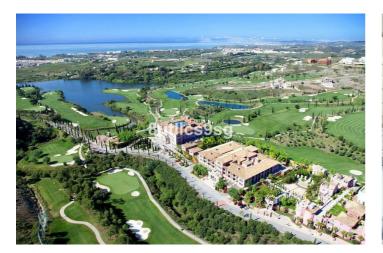

## Costa del Sol, Los Flamingos

Located in the prestigious area of Los Flamingos, Benahavis, this luxury villa offers an unrivalled setting in the province of Malaga. With a modern and elegant architecture, the property stands out for its contemporary design and stunning sea views. The villa guarantees exclusivity and privacy, making it an ideal choice for those looking for a high-end residence on the Costa del Sol. The villa has four spacious bedrooms and five bathrooms, distributed over a built area of 464m<sup>2</sup>, with an interior of 380m<sup>2</sup>. The property is set on a plot of 1,769m<sup>2</sup>, offering generous outdoor space including a private swimming pool and a garden for exclusive use. The terraces, both covered and uncovered, total 118m<sup>2</sup>, providing multiple areas for outdoor leisure and entertainment. Highlights of the villa include air conditioning and underfloor heating throughout the property, ensuring year-round comfort. The kitchen is fully equipped and finishes include porcelain tiled floors and double glazing, adding a touch of modernity and energy efficiency. In addition, the villa is equipped with an armoured door for added security. The location of the villa is unbeatable, situated close to golf courses and within easy reach of the towns of Puerto Banús, Marbella Centro and Estepona. This proximity to amenities and places of interest makes the villa not only a luxury home, but also a strategic investment in one of the most sought-after areas of the Costa del Sol.