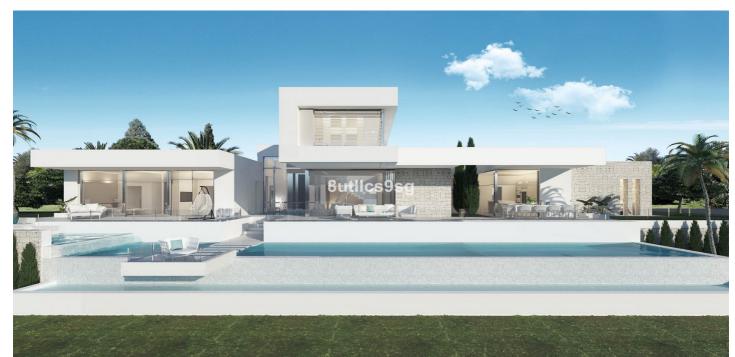

## Costa del Sol, Los Flamingos

Located in the prestigious area of Los Flamingos, Benahavis, this luxury villa offers an unrivalled setting in the province of Malaga. With a modern and elegant architecture, the property stands out for its contemporary design and stunning sea views. The villa guarantees exclusivity and privacy, making it an ideal choice for those looking for a high-end residence on the Costa del Sol. The villa has four spacious bedrooms and five bathrooms, distributed over a built area of 464m<sup>2</sup>, with an interior of 380m<sup>2</sup>. The property is set on a plot of 1,769m<sup>2</sup>, offering generous outdoor space including a private swimming pool and a garden for exclusive use. The terraces, both covered and uncovered, total 118m<sup>2</sup>, providing multiple areas for outdoor leisure and entertainment. Highlights of the villa include air conditioning and underfloor heating throughout the property, ensuring year-round comfort. The kitchen is fully equipped and finishes include porcelain tiled floors and double glazing, adding a touch of modernity and energy efficiency. In addition, the villa is equipped with an armoured door for added security. The location of the villa is unbeatable, situated close to golf courses and within easy reach of the towns of Puerto Banús, Marbella Centro and Estepona. This proximity to amenities and places of interest makes the villa not only a luxury home, but also a strategic investment in one of the most sought-after areas of the Costa del Sol.

## Features:

Features Covered Terrace Ensuite Bathroom Double Glazing Views Sea Pool Private **Orientation** South

Setting Close To Golf Garden Private **Climate Control** Air Conditioning U/F Heating

**Condition** New Construction **Parking** Private More Than One