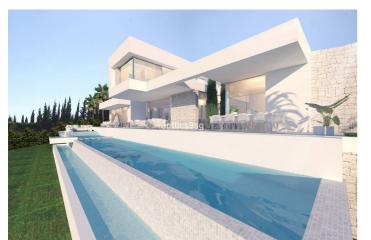

## Costa del Sol, Los Flamingos

Located in the prestigious area of Los Flamingos, Benahavis, this luxury villa offers an unrivalled setting in the province of Malaga. With a modern and elegant architecture, the property stands out for its contemporary design and stunning sea views. The villa guarantees exclusivity and privacy, making it an ideal choice for those looking for a high-end residence on the Costa del Sol. The villa has four spacious bedrooms and five bathrooms, distributed over a built area of 464m<sup>2</sup>, with an interior of 380m<sup>2</sup>. The property is set on a plot of 1,769m<sup>2</sup>, offering generous outdoor space including a private swimming pool and a garden for exclusive use. The terraces, both covered and uncovered, total 118m<sup>2</sup>, providing multiple areas for outdoor leisure and entertainment. Highlights of the villa include air conditioning and underfloor heating throughout the property, ensuring year-round comfort. The kitchen is fully equipped and finishes include porcelain tiled floors and double glazing, adding a touch of modernity and energy efficiency. In addition, the villa is equipped with an armoured door for added security. The location of the villa is unbeatable, situated close to golf courses and within easy reach of the towns of Puerto Banús, Marbella Centro and Estepona. This proximity to amenities and places of interest makes the villa not only a luxury home, but also a strategic investment in one of the most sought-after areas of the Costa del Sol.

## Features:

Features Covered Terrace Ensuite Bathroom Double Glazing Views Sea Pool Private **Orientation** South

Setting Close To Golf Garden Private **Climate Control** Air Conditioning U/F Heating

**Condition** New Construction **Parking** Private More Than One