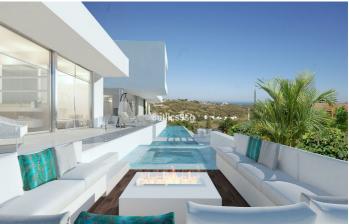

## Costa del Sol, Los Flamingos

Located in the prestigious area of Los Flamingos, Benahavis, this luxury villa offers an unrivalled setting in the province of Malaga. With a modern and elegant architecture, the property stands out for its contemporary design and stunning sea views. The villa guarantees exclusivity and privacy, making it an ideal choice for those looking for a high-end residence on the Costa del Sol. The villa has four spacious bedrooms and five bathrooms, distributed over a built area of 464m<sup>2</sup>, with an interior of 380m<sup>2</sup>. The property is set on a plot of 1,769m<sup>2</sup>, offering generous outdoor space including a private swimming pool and a garden for exclusive use. The terraces, both covered and uncovered, total 118m<sup>2</sup>, providing multiple areas for outdoor leisure and entertainment. Highlights of the villa include air conditioning and underfloor heating throughout the property, ensuring year-round comfort. The kitchen is fully equipped and finishes include porcelain tiled floors and double glazing, adding a touch of modernity and energy efficiency. In addition, the villa is equipped with an armoured door for added security. The location of the villa is unbeatable, situated close to golf courses and within easy reach of the towns of Puerto Banús, Marbella Centro and Estepona. This proximity to amenities and places of interest makes the villa not only a luxury home, but also a strategic investment in one of the most sought-after areas of the Costa del Sol.

## Features:

Features Covered Terrace Ensuite Bathroom Double Glazing Views Sea Pool Private **Orientation** South

Setting Close To Golf Garden Private **Climate Control** Air Conditioning U/F Heating

**Condition** New Construction **Parking** Private More Than One