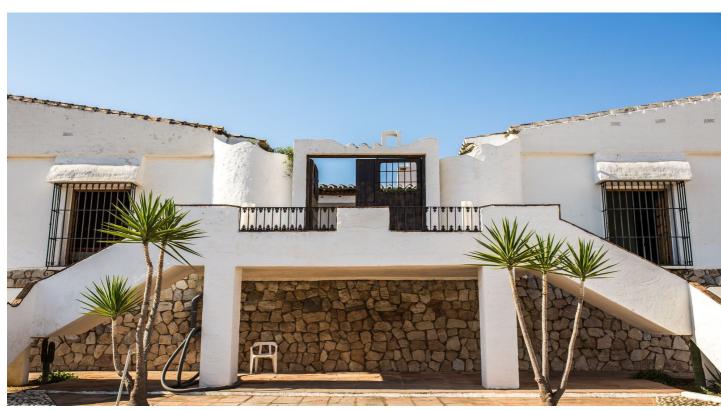

# Costa del Sol, Málaga

Entering this house you will warm to its charm instantly.

Even if it is newly built it keeps to the past and respects the traditions that give it a refined country feel.

The entrance boasts a natural pebble pavement that harks back to the ancient days of horses and carriages as does the handmade clay tiles that cover the whole floor which is a clear example of the care taken in choosing the materials in this new build.

The home boasts a impresive exposed brick fireplace in addition to the hallow bricks ceiling or some exposed wooden beams and pillars with the benefits of being new but with all the charm and intimacy of an older house as well as wrought-iron balconies rondeño style which contribute to configure a house with all the Andalusian flavor and style essential for lovers of family gatherings or with friends, "La Bodega" with clear Arabic styles throughout.

This home also enjoys a tower with amazing 360° panoramic views over Málaga which will feed the imagination in young and old with the sights and sounds of the landscape.

All this makes this house something special, built on a plot of 1,385 m2, at different heights with the possibility of converting rooms into small studios when freinds and family come to stay keeping your privacy.