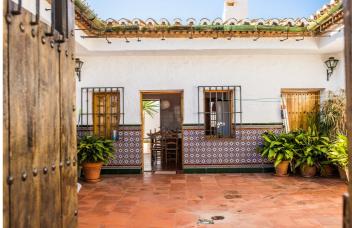

# Costa del Sol, Málaga

Entering this house you will warm to its charm instantly.

Even if it is newly built it keeps to the past and respects the traditions that give it a refined country feel.

The entrance boasts a natural pebble pavement that harks back to the ancient days of horses and carriages as does the handmade clay tiles that cover the whole floor which is a clear example of the care taken in choosing the materials in this new build.

The home boasts a impresive exposed brick fireplace in addition to the hallow bricks ceiling or some exposed wooden beams and pillars with the benefits of being new but with all the charm and intimacy of an older house as well as wrought-iron balconies rondeño style which contribute to configure a house with all the Andalusian flavor and style essential for lovers of family gatherings or with friends, "La Bodega" with clear Arabic styles throughout.