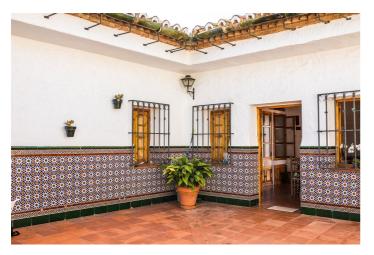

# Costa del Sol, Málaga

Entering this house you will warm to its charm instantly.

Even if it is newly built it keeps to the past and respects the traditions that give it a refined country feel.

The entrance boasts a natural pebble pavement that harks back to the ancient days of horses and carriages as does the handmade clay tiles that cover the whole floor which is a clear example of the care taken in choosing the materials in this new build.

The home boasts a impresive exposed brick fireplace in addition to the hallow bricks ceiling or some exposed wooden beams and pillars with the benefits of being new but with all the charm and intimacy of an older house as well as wrought-iron balconies rondeño style which contribute to configure a house with all the Andalusian flavor and style essential for lovers of family gatherings or with friends, "La Bodega" with clear Arabic styles throughout.