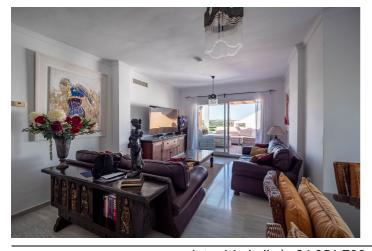

## Valle del Guadalhorce, Alhaurín Golf

This well-presented Duplex Penthouse with lift access is located in the famous Alhaurin Golf Complex, within walking distance of bars and restaurants. The first level comprises a hallway, an open lounge/dining area enjoying golf views and direct access to two terraces, an ensuite master bedroom with an ensuite bathroom with fitted wardrobes (access to a terrace), and a recently installed modern kitchen with all the mod cons.