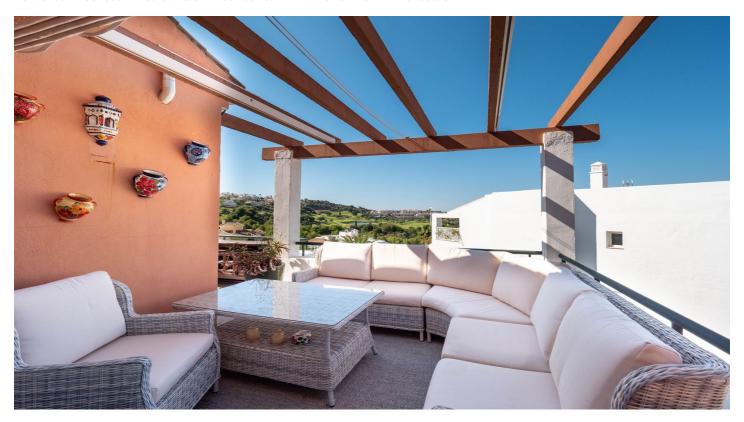

## Valle del Guadalhorce, Alhaurín Golf

This well-presented Duplex Penthouse with lift access is located in the famous Alhaurin Golf Complex, within walking distance of bars and restaurants. The first level comprises a hallway, an open lounge/dining area enjoying golf views and direct access to two terraces, an ensuite master bedroom with an ensuite bathroom with fitted wardrobes (access to a terrace), and a recently installed modern kitchen with all the mod cons.

From the hallway, a staircase leads up to two more bedrooms, a family bathroom, a landing with fitted wardrobes, and access to a private terrace with amazing views.

The property features marble floors, hot and cold air conditioning, double glazing, fitted wardrobes, allocated covered parking, a storage room, a communal swimming pool, and a clubhouse with a restaurant.