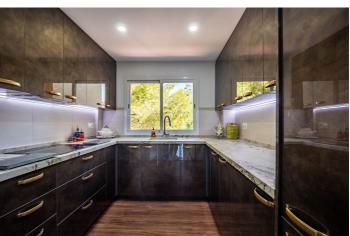

## Valle del Guadalhorce, Alhaurín Golf

This well-presented Duplex Penthouse with lift access is located in the famous Alhaurin Golf Complex, within walking distance of bars and restaurants. The first level comprises a hallway, an open lounge/dining area enjoying golf views and direct access to two terraces, an ensuite master bedroom with an ensuite bathroom with fitted wardrobes (access to a terrace), and a recently installed modern kitchen with all the mod cons.