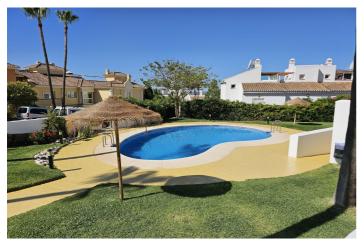

From the hallway, a staircase leads up to two more bedrooms, a family bathroom, a landing with fitted wardrobes, and access to a private terrace with amazing views.

The property features marble floors, hot and cold air conditioning, double glazing, fitted wardrobes, allocated covered parking, a storage room, a communal swimming pool, and a clubhouse with a restaurant.

Setting: Close To Golf, Urbanisation.

Condition : Excellent. Pool : Communal.

Climate Control: Air Conditioning, Hot A/C, Cold A/C.

Views: Mountain, Golf, Country, Panoramic.

Features: Lift, Fitted Wardrobes, Near Transport, Private Terrace, Storage Room, Ensuite Bathroom, Marble Flooring,