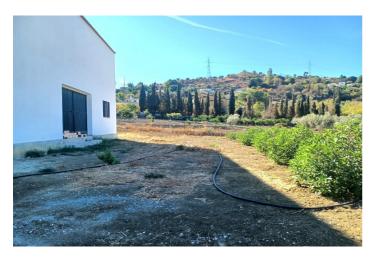

## Valle del Guadalhorce, Coín

Rustic property for sale with a 60 square meter tool warehouse, ideal for those looking for a quiet environment and a rural life project. The construction has a newly built double-height ceiling and all inspections approved in April 2024, guaranteeing maximum safety and quality. The plot, completely flat and fenced, covers 5,200 square meters and houses 20 trees including orange and olive trees. In addition, it has electricity and town water, which facilitates any type of activity. The property is accessed through two different entrances, both on paved roads, and enjoys proximity to the town, just seven minutes by car. The property offers the possibility of converting the warehouse into a two-story home in six years, with a planned layout of three bedrooms and two bathrooms. Contact us for more information and come see your future home!