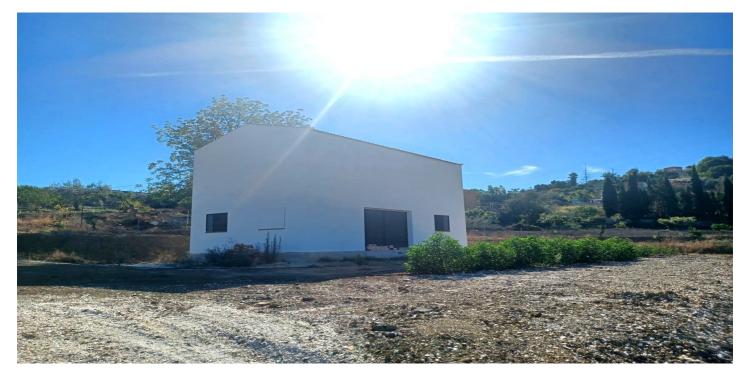

## Valle del Guadalhorce, Coín

Rustic property for sale with a 60 square meter tool warehouse, ideal for those looking for a quiet environment and a rural life project. The construction has a newly built double-height ceiling and all inspections approved in April 2024, guaranteeing maximum safety and quality. The plot, completely flat and fenced, covers 5,200 square meters and houses 20 trees including orange and olive trees. In addition, it has electricity and town water, which facilitates any type of activity. The property is accessed through two different entrances, both on paved roads, and enjoys proximity to the town, just seven minutes by car. The property offers the possibility of converting the warehouse into a two-story home in six years, with a planned layout of three bedrooms and two bathrooms. Contact us for more information and come see your future home!