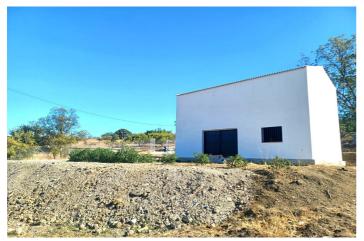

## Valle del Guadalhorce, Coín

Rustic property for sale with a 60 square meter tool warehouse, ideal for those looking for a quiet environment and a rural life project. The construction has a newly built double-height ceiling and all inspections approved in April 2024, guaranteeing maximum safety and quality. The plot, completely flat and fenced, covers 5,200 square meters and houses 20 trees including orange and olive trees. In addition, it has electricity and town water, which facilitates any type of activity. The property is accessed through two different entrances, both on paved roads, and enjoys proximity to the town, just seven minutes by car. The property offers the possibility of converting the warehouse into a two-story home in six years, with a planned layout of three bedrooms and two bathrooms. Contact us for more information and come see your future home!