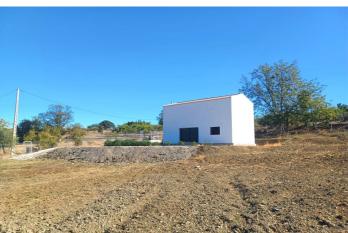

## Valle del Guadalhorce, Coín

Rustic property for sale with a 60 square meter tool warehouse, ideal for those looking for a quiet environment and a rural life project. The construction has a newly built double-height ceiling and all inspections approved in April 2024, guaranteeing maximum safety and quality. The plot, completely flat and fenced, covers 5,200 square meters and houses 20 trees including orange and olive trees. In addition, it has electricity and town water, which facilitates any type of activity. The property is accessed through two different entrances, both on paved roads, and enjoys proximity to the town, just seven minutes by car. The property offers the possibility of converting the warehouse into a two-story home in six years, with a planned layout of three bedrooms and two bathrooms. Contact us for more information and come see your future home!