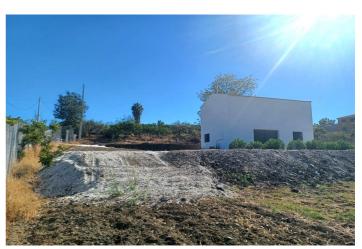

## Valle del Guadalhorce, Coín

Rustic property for sale with a 60 square meter tool warehouse, ideal for those looking for a quiet environment and a rural life project. The construction has a newly built double-height ceiling and all inspections approved in April 2024, guaranteeing maximum safety and quality. The plot, completely flat and fenced, covers 5,200 square meters and houses 20 trees including orange and olive trees. In addition, it has electricity and town water, which facilitates any type of activity. The property is accessed through two different entrances, both on paved roads, and enjoys proximity to the town, just seven minutes by car. The property offers the possibility of converting the warehouse into a two-story home in six years, with a planned layout of three bedrooms and two bathrooms. Contact us for more information and come see your future home!