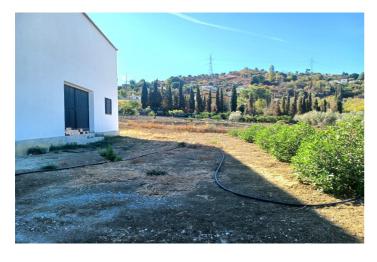

## Valle del Guadalhorce, Coín

Rustic property for sale with a 60 square meter tool warehouse, ideal for those looking for a quiet environment and a rural life project. The construction has a newly built double-height ceiling and all inspections approved in April 2024, guaranteeing maximum safety and quality. The plot, completely flat and fenced, covers 5,200 square meters and houses 20 trees including orange and olive trees. In addition, it has electricity and town water, which facilitates any type of activity. The property is accessed through two different entrances, both on paved roads, and enjoys proximity to the town, just seven minutes by car. The property offers the possibility of converting the warehouse into a two-story home in six years, with a planned layout of three bedrooms and two bathrooms. Contact us for more information and come see your future home!