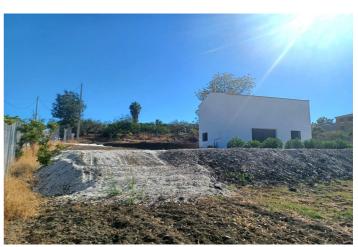

## Valle del Guadalhorce, Coín

Rustic property for sale with a 60 square meter tool warehouse, ideal for those looking for a quiet environment and a rural life project. The construction has a newly built double-height ceiling and all inspections approved in April 2024, guaranteeing maximum safety and quality. The plot, completely flat and fenced, covers 5,200 square meters and houses 20 trees including orange and olive trees. In addition, it has electricity and town water, which facilitates any type of activity. The property is accessed through two different entrances, both on paved roads, and enjoys proximity to the town, just seven minutes by car. The property offers the possibility of converting the warehouse into a two-story home in six years, with a planned layout of three bedrooms and two bathrooms. Contact us for more information and come see your future home!