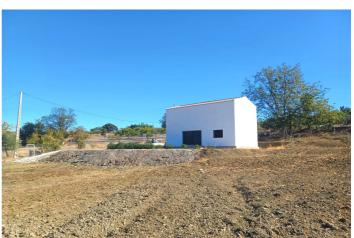

## Valle del Guadalhorce, Coín

Rustic property for sale with a 60 square meter tool warehouse, ideal for those looking for a quiet environment and a rural life project. The construction has a newly built double-height ceiling and all inspections approved in April 2024, guaranteeing maximum safety and quality. The plot, completely flat and fenced, covers 5,200 square meters and houses 20 trees including orange and olive trees. In addition, it has electricity and town water, which facilitates any type of activity. The property is accessed through two different entrances, both on paved roads, and enjoys proximity to the town, just seven minutes by car. The property offers the possibility of converting the warehouse into a two-story home in six years, with a planned layout of three bedrooms and two bathrooms. Contact us for more information and come see your future home!