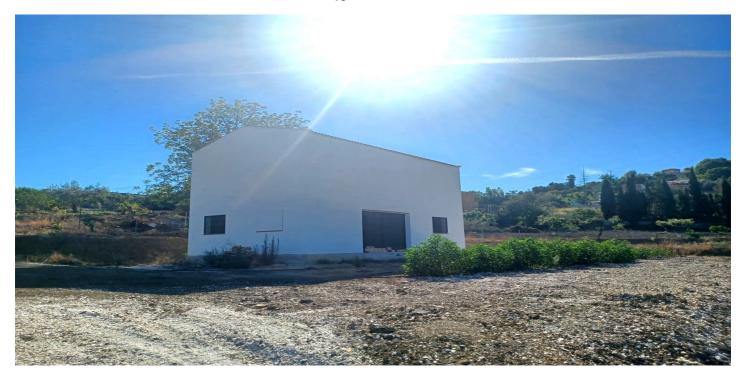

## Valle del Guadalhorce, Coín

Rustic property for sale with a 60 square meter tool warehouse, ideal for those looking for a quiet environment and a rural life project. The construction has a newly built double-height ceiling and all inspections approved in April 2024, guaranteeing maximum safety and quality. The plot, completely flat and fenced, covers 5,200 square meters and houses 20 trees including orange and olive trees. In addition, it has electricity and town water, which facilitates any type of activity. The property is accessed through two different entrances, both on paved roads, and enjoys proximity to the town, just seven minutes by car. The property offers the possibility of converting the warehouse into a two-story home in six years, with a planned layout of three bedrooms and two bathrooms. Contact us for more information and come see your future home!