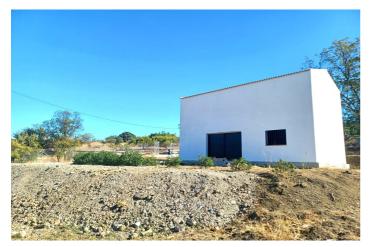

## Valle del Guadalhorce, Coín

Rustic property for sale with a 60 square meter tool warehouse, ideal for those looking for a quiet environment and a rural life project. The construction has a newly built double-height ceiling and all inspections approved in April 2024, guaranteeing maximum safety and quality. The plot, completely flat and fenced, covers 5,200 square meters and houses 20 trees including orange and olive trees. In addition, it has electricity and town water, which facilitates any type of activity. The property is accessed through two different entrances, both on paved roads, and enjoys proximity to the town, just seven minutes by car. The property offers the possibility of converting the warehouse into a two-story home in six years, with a planned layout of three bedrooms and two bathrooms. Contact us for more information and come see your future home!