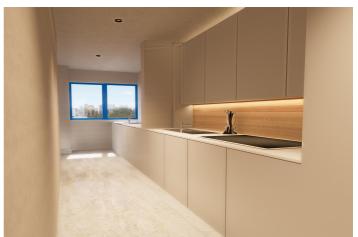

The living room is distinguished by its spaciousness and brightness, thanks to the glass doors leading to a private terrace of  $6.78\text{m}^2$ , perfect for enjoying the Mediterranean climate and open views of the city. The kitchen, with a functional design and fully equipped with modern appliances, is open to the dining area. Adjacent to the living room is an additional room that can be used as an office, cinema room, or additional bedroom. The apartment has 2 full bedrooms with built-in wardrobes. The master bedroom includes an en-suite bathroom, providing a touch of privacy and comfort. The bathrooms are equipped with elegant and modern finishes.