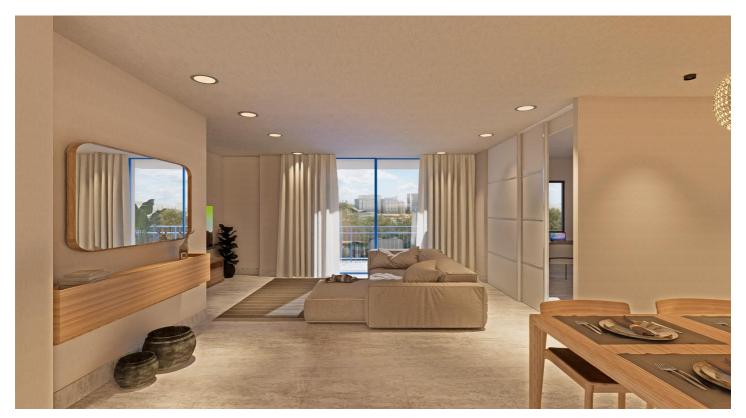

The living room is distinguished by its spaciousness and brightness, thanks to the glass doors leading to a private terrace of  $6.78\text{m}^2$ , perfect for enjoying the Mediterranean climate and open views of the city. The kitchen, with a functional design and fully equipped with modern appliances, is open to the dining area. Adjacent to the living room is an additional room that can be used as an office, cinema room, or additional bedroom. The apartment has 2 full bedrooms with built-in wardrobes. The master bedroom includes an en-suite bathroom, providing a touch of privacy and comfort. The bathrooms are equipped with elegant and modern finishes.