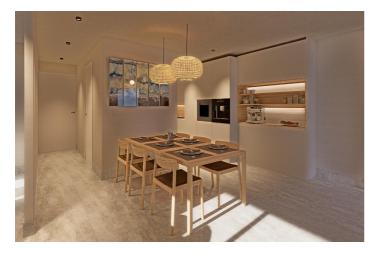

The living room is distinguished by its spaciousness and brightness, thanks to the glass doors leading to a private terrace of  $6.78\text{m}^2$ , perfect for enjoying the Mediterranean climate and open views of the city. The kitchen, with a functional design and fully equipped with modern appliances, is open to the dining area. Adjacent to the living room is an additional room that can be used as an office, cinema room, or additional bedroom. The apartment has 2 full bedrooms with built-in wardrobes. The master bedroom includes an en-suite bathroom, providing a touch of privacy and comfort. The bathrooms are equipped with elegant and modern finishes.