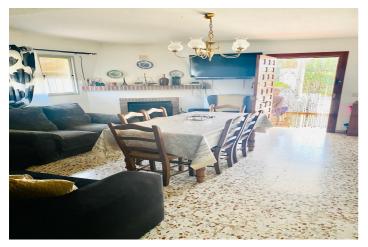

#### Distribution.

On the 1st floor we find the porch of the house with a sunny terrace/patio and barbecue area, inside the house we find a kitchen with breakfast bar that opens to the living room, a fireplace, a bathroom and the first of the bedrooms. Upstairs we find the other 2 bedrooms and an access to a south facing terrace or solarium.