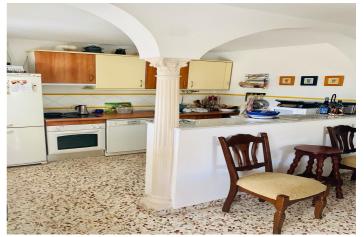

#### Distribution.

On the 1st floor we find the porch of the house with a sunny terrace/patio and barbecue area, inside the house we find a kitchen with breakfast bar that opens to the living room, a fireplace, a bathroom and the first of the bedrooms. Upstairs we find the other 2 bedrooms and an access to a south facing terrace or solarium.