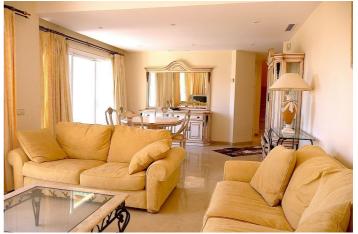

## Costa del Sol, Elviria

We are delighted to be able to offer for sale this beautiful duplex penthouse situated within the secure and exclusive urbanisation of Elviria . This amazing property features 3 bedrooms all with en-suite bathrooms, spacious lounge and dining area with open fireplace, fully fitted kitchen, marble flooring throughout, air conditioning hot and cold and all windows are conveniently fitted with security shutters. The property is built on two levels and on the first floor you have the fully fitted kitchen, a spacious lounge and dining area along with 2 bedrooms and two en-suite bathrooms, from every room you have access to the large terraces that surround the apartment and enjoy panoramic golf and sea views, then on the upper level you have the master bedroom with en-suite bathroom incorporating bath and shower, you also have access to a small balcony with incredible panoramic views towards the coast. There are beautifully landscaped communal gardens and 2 swimming pools to enjoy and the property is conveniently located with short distance to local shops and restaurants, close to the famous Nicky Beach and many traditional Spanish Chiringuitos. The beaches are some of the most beautiful in Southern Spain and the promenade can take you to Puerto Banus on foot or by bicycle. Please note this luxury apartment has one secure underground parking space and storage room accessed to the apartment by lift. We can highly recommend early viewings on this very well priced luxury penthouse apartment.