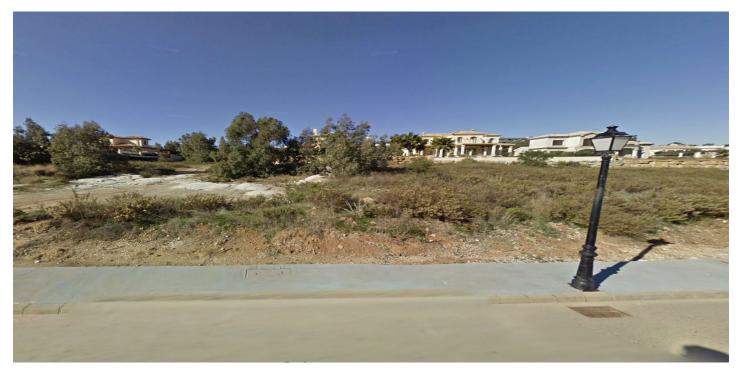

## Residential Plot for sale in Manilva, Manilva

Reference: R4838461 Plot Size: 1,100m<sup>2</sup> Build Size: 450m<sup>2</sup>

## Costa del Sol, Manilva

Plot with incredible uninterrupted sea views. We are currently developing a Turnkey Project on this plot that will consist out of 3 floors with 4 bedrooms, 4 bathrooms, 1 guest toilet, elevator, living area with open plan kitchen, storage rooms, gymnasium, garage, technical room and much more. Pictures of kitchen and bathrooms are examples of how it could be, even the pictures of the villa can still be changed according the specifications of the clients. Brochure available for agents who have clients for an off-plan project with all cost included like project, licenses, plot, full construction, first occupation licenses and so on..... Construction 450 m2 on 3 floors, 75 m2 covered terraces, 50 m2 terraces, 40 m2 heated pool, fully fitted kitchen with white goods, voltaic panels and 1 X 10kW battery, ceiling high windows and so on. Turnkey price 1.695.000 € VAT not included