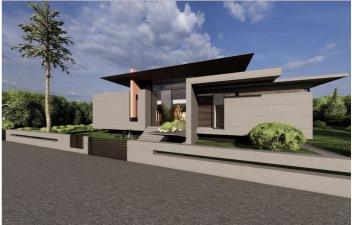

## Costa del Sol, Manilva

Plot with incredible uninterrupted sea views. We are currently developing a Turnkey Project on this plot that will consist out of 3 floors with 4 bedrooms, 4 bathrooms, 1 guest toilet, elevator, living area with open plan kitchen, storage rooms, gymnasium, garage, technical room and much more. Pictures of kitchen and bathrooms are examples of how it could be, even the pictures of the villa can still be changed according the specifications of the clients. Brochure available for agents who have clients for an off-plan project with all cost included like project, licenses, plot, full construction, first occupation licenses and so on..... Construction 450 m2 on 3 floors, 75 m2 covered terraces, 50 m2 terraces, 40 m2 heated pool, fully fitted kitchen with white goods, voltaic panels and 1 X 10kW battery, ceiling high windows and so on. Turnkey price 1.695.000 € VAT not included