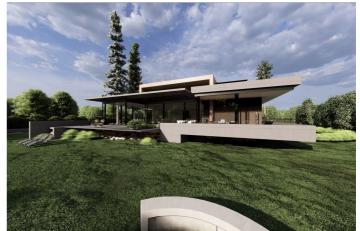

## Costa del Sol, Manilva

Plot with incredible uninterrupted sea views. We are currently developing a Turnkey Project on this plot that will consist out of 3 floors with 4 bedrooms, 4 bathrooms, 1 guest toilet, elevator, living area with open plan kitchen, storage rooms, gymnasium, garage, technical room and much more. Pictures of kitchen and bathrooms are examples of how it could be, even the pictures of the villa can still be changed according the specifications of the clients. Brochure available for agents who have clients for an off-plan project with all cost included like project, licenses, plot, full construction, first occupation licenses and so on..... Construction 450 m2 on 3 floors, 75 m2 covered terraces, 50 m2 terraces, 40 m2 heated pool, fully fitted kitchen with white goods, voltaic panels and 1 X 10kW battery, ceiling high windows and so on. Turnkey price 1.695.000 € VAT not included