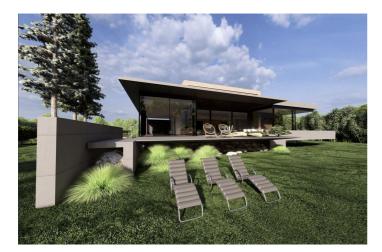

## Costa del Sol, Manilva

Plot with incredible uninterrupted sea views. We are currently developing a Turnkey Project on this plot that will consist out of 3 floors with 4 bedrooms, 4 bathrooms, 1 guest toilet, elevator, living area with open plan kitchen, storage rooms, gymnasium, garage, technical room and much more. Pictures of kitchen and bathrooms are examples of how it could be, even the pictures of the villa can still be changed according the specifications of the clients. Brochure available for agents who have clients for an off-plan project with all cost included like project, licenses, plot, full construction, first occupation licenses and so on..... Construction 450 m2 on 3 floors, 75 m2 covered terraces, 50 m2 terraces, 40 m2 heated pool, fully fitted kitchen with white goods, voltaic panels and 1 X 10kW battery, ceiling high windows and so on. Turnkey price 1.695.000 € VAT not included