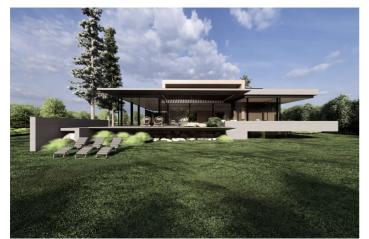

## Costa del Sol, Manilva

Plot with incredible uninterrupted sea views. We are currently developing a Turnkey Project on this plot that will consist out of 3 floors with 4 bedrooms, 4 bathrooms, 1 guest toilet, elevator, living area with open plan kitchen, storage rooms, gymnasium, garage, technical room and much more. Pictures of kitchen and bathrooms are examples of how it could be, even the pictures of the villa can still be changed according the specifications of the clients. Brochure available for agents who have clients for an off-plan project with all cost included like project, licenses, plot, full construction, first occupation licenses and so on..... Construction 450 m2 on 3 floors, 75 m2 covered terraces, 50 m2 terraces, 40 m2 heated pool, fully fitted kitchen with white goods, voltaic panels and 1 X 10kW battery, ceiling high windows and so on. Turnkey price 1.695.000 € VAT not included