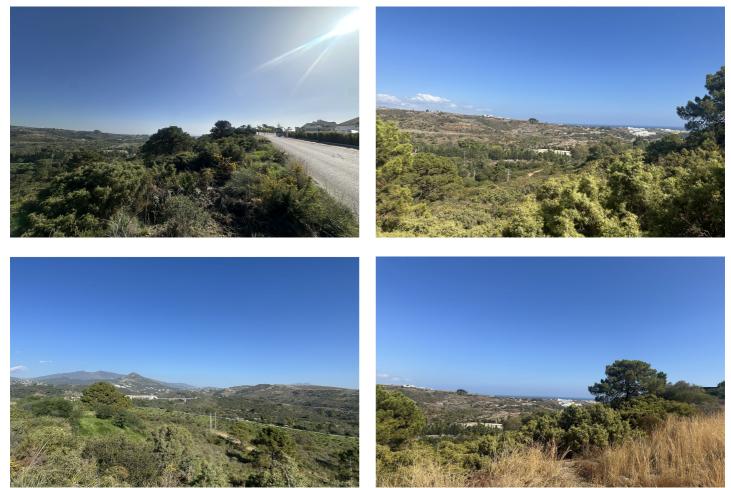

## Коста дель Соль, Бенахавис

Buy now...build later A chance to get a valuable piece of land at an early bird price. Rustic Plot (in step 'Avance' and approved waiting for the 'Aprophacion Initial) on the border between Estepona and Benahavis (Benahavis municipality). A good chance for an investor to secure what will become a valuable piece of land located on a sloping hill with southeast orientation and sea views. The land will be updated to fully urban and in this case can be utilised either for villas or apartments. A good chance for an investor to secure what will become a valuable piece of land located on a sloping hill with southeast orientation and sea views. The land will be updated to fully urban and in this case can be utilised either for villas or apartments. Close to two very successful residential complexes, this area is very much appreciated and the success of the 2 afore-mentioned projects gives confidence that a new project here will create a great deal of interest from buyers looking for a peaceful location in a beautiful landscape but close to all the main thoroughfares and the town of Estepona. The plot is very attractively located with sea views and is 6 000 m2. The value is calculated when fully urbanised is EUR 300/sqm with that location and all with all the new development happening, and the prime location. If you would like to know more about this land and even make a visit then please let me know and I can show you all of the current paperwork that is relevant to the Town Hall process.