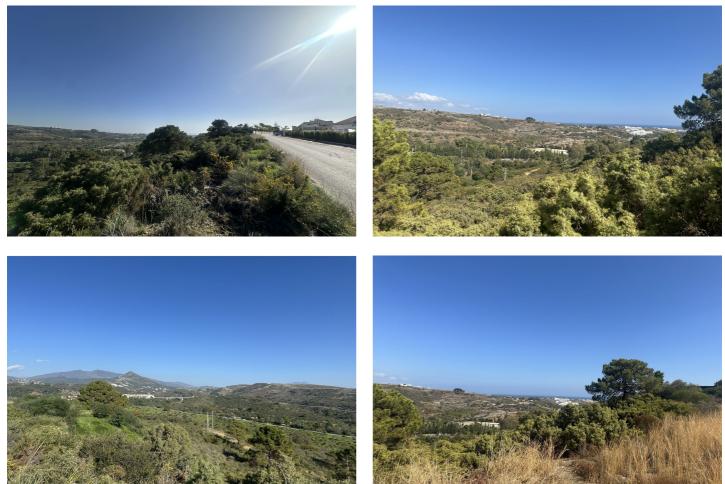

## Costa del Sol, Benahavís

Buy now...build later A chance to get a valuable piece of land at an early bird price. Rustic Plot (in step 'Avance' and approved waiting for the 'Aprophacion Initial) on the border between Estepona and Benahavis (Benahavis municipality). A good chance for an investor to secure what will become a valuable piece of land located on a sloping hill with southeast orientation and sea views. The land will be updated to fully urban and in this case can be utilised either for villas or apartments. A good chance for an investor to secure what will become a valuable piece of land located on a sloping hill with southeast orientation and sea views. The land will be updated to fully urban and in this case can be utilised either for villas or apartments. Close to two very successful residential complexes, this area is very much appreciated and the success of the 2 afore-mentioned projects gives confidence that a new project here will create a great deal of interest from buyers looking for a peaceful location in a beautiful landscape but close to all the main thoroughfares and the town of Estepona. The plot is very attractively located with sea views and is 6 000 m2. The value is calculated when fully urbanised is EUR 300/sqm with that location and all with all the new development happening, and the prime location. If you would like to know more about this land and even make a visit then please let me know and I can show you all of the current paperwork that is relevant to the Town Hall process.