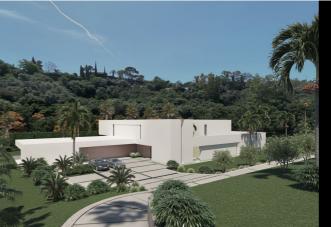

## Costa del Sol, Benahavís

BEST PRICED LAND IN THE MARKET - 222 €/Sqm - Plot in Puerto del Almendro, Benahavis - Marbella Flat plot of 5.186 sqm. - Situated in an ideal position for people who want peace and tranquility - Panoramic views over the surrounding landscape - Partial sea view as well - The commercial centre of Monte Halcones is just around the corner and offers basic amenities such as supermarket, pharmacy, restaurants etc. - Further ameneties is found in San Pedro and Puerto Banus, only 10 min. away. The urbanization has barriers and camera at the entrance as well as a tennis court available to residents. For construction of villa - Edif. 20 pct. min. plot 3.000 sqm. - Very tranquil and idyllic location - open views and very private - Sea views from second floor. Approved project available - see renders. We have the neighboring plot of 4.300 sqm. for sale as well, hence total of more than 9.300 sqm. is available. Arguably one of the best opportunities for a plot of land for the construction of a villa - and more so as it is in a gated community in Benahavis - Doesn't get much better.