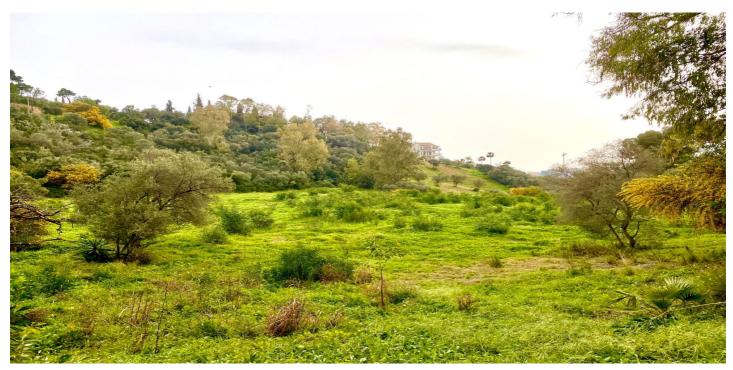

## Costa del Sol, Benahavís

BEST PRICED LAND IN THE MARKET - 222 €/Sqm - Plot in Puerto del Almendro, Benahavis - Marbella Flat plot of 5.186 sqm. - Situated in an ideal position for people who want peace and tranquility - Panoramic views over the surrounding landscape - Partial sea view as well - The commercial centre of Monte Halcones is just around the corner and offers basic amenities such as supermarket, pharmacy, restaurants etc. - Further ameneties is found in San Pedro and Puerto Banus, only 10 min. away. The urbanization has barriers and camera at the entrance as well as a tennis court available to residents. For construction of villa - Edif. 20 pct. min. plot 3.000 sqm. - Very tranquil and idyllic location - open views and very private - Sea views from second floor. Approved project available - see renders. We have the neighboring plot of 4.300 sqm. for sale as well, hence total of more than 9.300 sqm. is available. Arguably one of the best opportunities for a plot of land for the construction of a villa - and more so as it is in a gated community in Benahavis - Doesn't get much better.