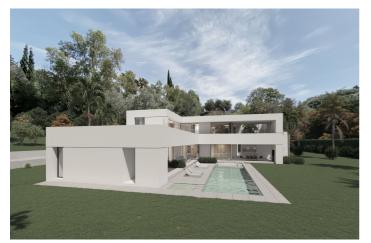

## Costa del Sol, Benahavís

BEST PRICED LAND IN THE MARKET - 222 €/Sqm - Plot in Puerto del Almendro, Benahavis - Marbella Flat plot of 5.186 sqm. - Situated in an ideal position for people who want peace and tranquility - Panoramic views over the surrounding landscape - Partial sea view as well - The commercial centre of Monte Halcones is just around the corner and offers basic amenities such as supermarket, pharmacy, restaurants etc. - Further ameneties is found in San Pedro and Puerto Banus, only 10 min. away. The urbanization has barriers and camera at the entrance as well as a tennis court available to residents. For construction of villa - Edif. 20 pct. min. plot 3.000 sqm. - Very tranquil and idyllic location - open views and very private - Sea views from second floor. Approved project available - see renders. We have the neighboring plot of 4.300 sqm. for sale as well, hence total of more than 9.300 sqm. is available. Arguably one of the best opportunities for a plot of land for the construction of a villa - and more so as it is in a gated community in Benahavis - Doesn't get much better.