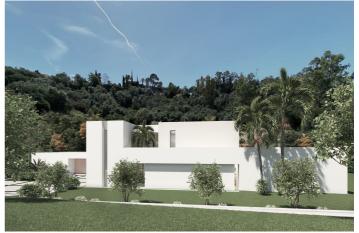

## Costa del Sol, Benahavís

BEST PRICED LAND IN THE MARKET - 222 €/Sqm - Plot in Puerto del Almendro, Benahavis - Marbella Flat plot of 5.186 sqm. - Situated in an ideal position for people who want peace and tranquility - Panoramic views over the surrounding landscape - Partial sea view as well - The commercial centre of Monte Halcones is just around the corner and offers basic amenities such as supermarket, pharmacy, restaurants etc. - Further ameneties is found in San Pedro and Puerto Banus, only 10 min. away. The urbanization has barriers and camera at the entrance as well as a tennis court available to residents. For construction of villa - Edif. 20 pct. min. plot 3.000 sqm. - Very tranquil and idyllic location - open views and very private - Sea views from second floor. Approved project available - see renders. We have the neighboring plot of 4.300 sqm. for sale as well, hence total of more than 9.300 sqm. is available. Arguably one of the best opportunities for a plot of land for the construction of a villa - and more so as it is in a gated community in Benahavis - Doesn't get much better.