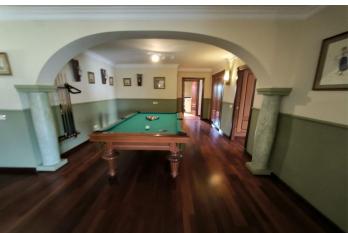

Orientation : East.
Condition : Excellent.

Pool: Private.

Climate Control: Air Conditioning, Hot A/C, Cold A/C.

Views: Mountain, Golf, Courtyard.

Features : Covered Terrace, Fitted Wardrobes, Near Transport, Private Terrace, Satellite TV, WiFi, Gym, Games Room, Storage Room, Utility Room, Ensuite Bathroom, Wood Flooring, Marble Flooring, Jacuzzi, Bar, Barbeque, Double

Storage Room
Ensuite Bathroom

Double Glazing
Fitted Wardrobes
WiFi

Gym
Games Room
Utility Room
Wood Flooring

Courtesy Bus
Near Church
Fiber Optic

ViewsSettingConditionMountainClose To GolfExcellentGolfClose To Shops