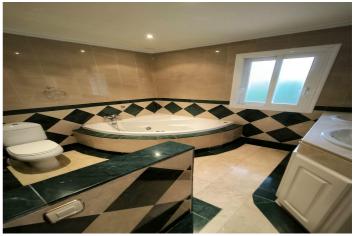

Orientation : East.
Condition : Excellent.

Pool: Private.

Climate Control: Air Conditioning, Hot A/C, Cold A/C.

Views: Mountain, Golf, Courtyard.

Features : Covered Terrace, Fitted Wardrobes, Near Transport, Private Terrace, Satellite TV, WiFi, Gym, Games Room, Storage Room, Utility Room, Ensuite Bathroom, Wood Flooring, Marble Flooring, Jacuzzi, Bar, Barbeque, Double

## **Features:**

Satellite TV

Jacuzzi Bar

Barbeque

Marble Flooring

FeaturesOrientationClimate ControlCovered TerraceEastAir Conditioning

Near Transport Cold A/C

Private Terrace Hot A/C