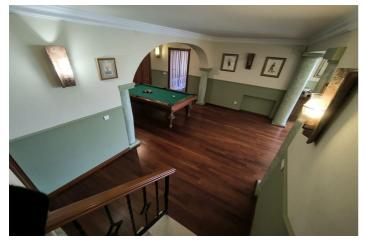

Orientation : East.
Condition : Excellent.

Pool: Private.

Climate Control: Air Conditioning, Hot A/C, Cold A/C.

Views: Mountain, Golf, Courtyard.

Features : Covered Terrace, Fitted Wardrobes, Near Transport, Private Terrace, Satellite TV, WiFi, Gym, Games Room, Storage Room, Utility Room, Ensuite Bathroom, Wood Flooring, Marble Flooring, Jacuzzi, Bar, Barbeque, Double

Storage Room
Ensuite Bathroom

Double Glazing
Fitted Wardrobes
WiFi

Gym
Games Room
Utility Room
Wood Flooring

Courtesy Bus
Near Church
Fiber Optic

ViewsSettingConditionMountainClose To GolfExcellentGolfClose To Shops