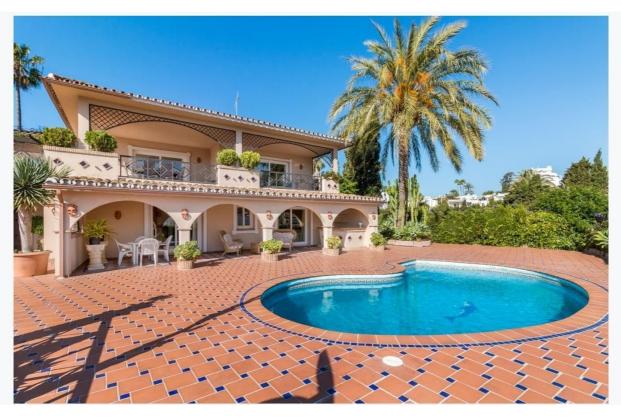

## Detached Villa for sale in Guadalmina Alta, Marbella

1,375,000 €

Reference: R4837123 Bedrooms: 4 Bathrooms: 3 Plot Size: 1,112m<sup>2</sup> Build Size: 353m<sup>2</sup>

## Costa del Sol, Guadalmina Alta

Detached Villa, Guadalmina Alta, Costa del Sol.

4 Bedrooms, 3 Bathrooms, Built 353 m<sup>2</sup>, Garden/Plot 1112 m<sup>2</sup>.

Setting: Frontline Golf, Close To Golf, Close To Shops, Close To Schools.

Orientation : East.
Condition : Excellent.

Pool: Private.

Climate Control: Air Conditioning, Hot A/C, Cold A/C.

Views: Mountain, Golf, Courtyard.

Features : Covered Terrace, Fitted Wardrobes, Near Transport, Private Terrace, Satellite TV, WiFi, Gym, Games Room, Storage Room, Utility Room, Ensuite Bathroom, Wood Flooring, Marble Flooring, Jacuzzi, Bar, Barbeque, Double