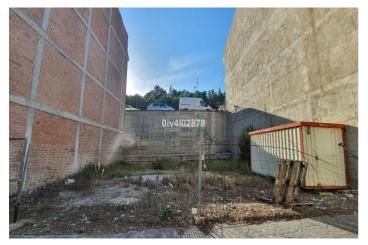

## Costa del Sol, Benalmadena Pueblo

Urban plot of 108m2 located in Benalmadena Pueblo, great location, higher level with sea views, close to shops restaurants and everything the charming Pueblo has to offer. Building allowance of 1,1587m2/m2=125,14m2 for the build of townhouse or apartments. Composed of Lower garage level plus 3 levels and atic level. C1 Classification=Casco. Total build area permitted subject to (planning permission) in excess of 325m2, given that the plot spans 2 roads with access from each. Given the elevation much of the build allowance isnt computable hence allowing a larger build area. There exisits the possibility of purchasing the adjacent plot of same size and construction area. Price for both plots together 270.000€.