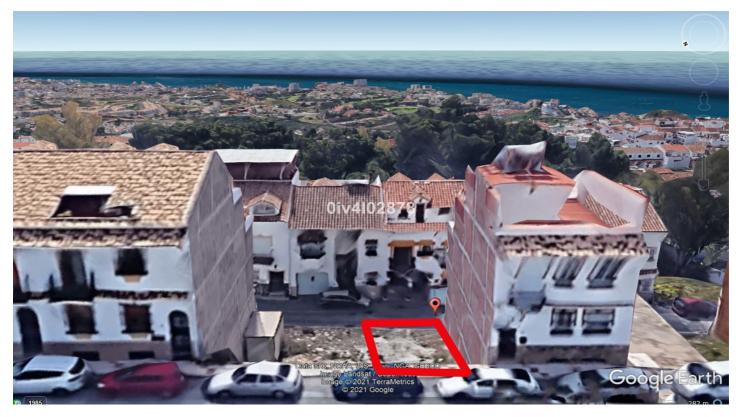

## Residential Plot for sale in Benalmadena Pueblo, Benalmádena

140,000 €

Reference: R4827967 Plot Size: 108m<sup>2</sup>

## Costa del Sol, Benalmadena Pueblo

Urban plot of 108m2 located in Benalmadena Pueblo, great location, higher level with sea views, close to shops restaurants and everything the charming Pueblo has to offer. Building allowance of 1,1587m2/m2=125,14m2 for the build of townhouse or apartments. Composed of Lower garage level plus 3 levels and atic level. C1 Classification=Casco. Total build area permitted subject to (planning permission) in excess of 325m2, given that the plot spans 2 roads with access from each. Given the elevation much of the build allowance isnt computable hence allowing a larger build area. There exisits the possibility of purchasing the adjacent plot of same size and construction area. Price for both plots together 270.000€.