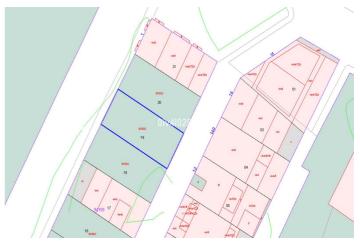

## Costa del Sol, Benalmadena Pueblo

Urban plot of 108m2 located in Benalmadena Pueblo, great location, higher level with sea views, close to shops restaurants and everything the charming Pueblo has to offer. Building allowance of 1,1587m2/m2=125,14m2 for the build of townhouse or apartments. Composed of Lower garage level plus 3 levels and atic level. C1 Classification=Casco. Total build area permitted subject to (planning permission) in excess of 325m2, given that the plot spans 2 roads with access from each. Given the elevation much of the build allowance isnt computable hence allowing a larger build area. There exisits the possibility of purchasing the adjacent plot of same size and construction area. Price for both plots together 270.000€.