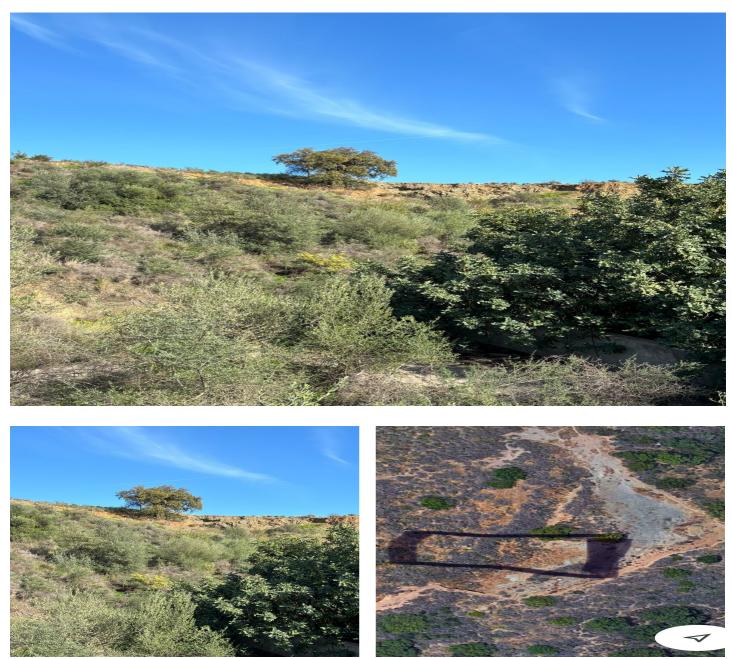

## Costa del Sol, Estepona

Residential plot in the area of Forest Hills. The plot is located in an area which is awaiting the road structure to be put in to allow access.

It is a large plot on a hillside which would require retaining walls and some levelling off in order to build. From the plot you have good sea and mountain views and it has a south west orientation.

Residential Plot, Estepona, Costa del Sol. Garden/Plot 1164 m<sup>2</sup>.

Setting : Close To Forest, Urbanisation. Orientation : South West. Views : Sea, Mountain, Country, Panoramic, Forest.

## Features:

**Orientation** South West Views Sea Mountain Panoramic Country Forest **Setting** Urbanisation Close To Forest