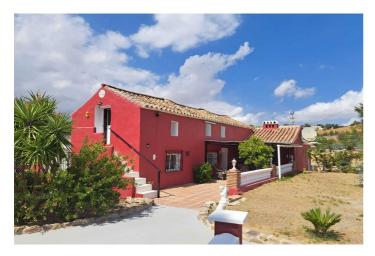

## Valle del Guadalhorce, Coín

Country property distributed in five 5 independent apartments. Four of them are on the ground floor and one on the first floor. Each apartment has unique features that make them ideal for both living and rental. The first apartment, close to the pool area, has a double bedroom, kitchen, portable air conditioning, ceiling fan, bathroom and a private terrace. The second apartment has a kitchen, dining area, bedroom with wooden ceilings and bed, bathroom with bathtub and private terrace. The third apartment, spread over two floors, offers a fully equipped kitchen, air-conditioned living room, dining area, full bathroom and an air-conditioned master bedroom on the first floor with double bed and wooden ceilings. The fourth apartment, located on the first floor of the property, includes a kitchen-dining room, dining area, double bedroom and a bathroom with bathtub. Finally, the fifth apartment is smaller and has one bedroom and a bathroom. The exterior areas are shared and include a swimming pool, large barbecue area and garden. In addition, the property has a storage room and a laundry area. The land, completely fenced and flat, has water from a private well and the community irrigation canal. Ideal for those looking for privacy and tranquility, rental business or equestrian property. Located on the north side of Coin, 15 minutes drive from the village.