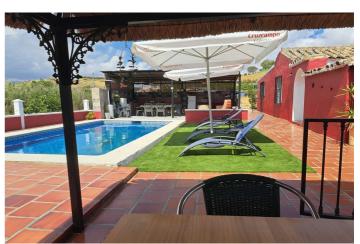

## Valle del Guadalhorce, Coín

Country property distributed in five 5 independent apartments. Four of them are on the ground floor and one on the first floor. Each apartment has unique features that make them ideal for both living and rental. The first apartment, close to the pool area, has a double bedroom, kitchen, portable air conditioning, ceiling fan, bathroom and a private terrace. The second apartment has a kitchen, dining area, bedroom with wooden ceilings and bed, bathroom with bathtub and private terrace. The third apartment, spread over two floors, offers a fully equipped kitchen, air-conditioned living room, dining area, full bathroom and an air-conditioned master bedroom on the first floor with double bed and wooden ceilings. The fourth apartment, located on the first floor of the property, includes a kitchen-dining room, dining area, double bedroom and a bathroom with bathtub. Finally, the fifth apartment is smaller and has one bedroom and a bathroom. The exterior areas are shared and include a swimming pool, large barbecue area and garden. In addition, the property has a storage room and a laundry area. The land, completely fenced and flat, has water from a private well and the community irrigation canal. Ideal for those looking for privacy and tranquility, rental business or equestrian property. Located on the north side of Coin, 15 minutes drive from the village.