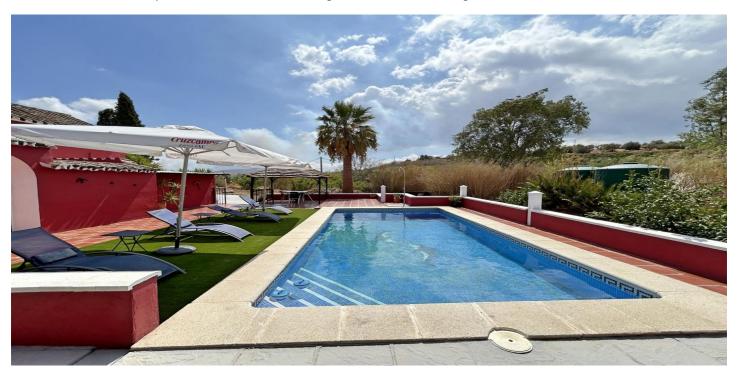

## Valle del Guadalhorce, Coín

Country property distributed in five 5 independent apartments. Four of them are on the ground floor and one on the first floor. Each apartment has unique features that make them ideal for both living and rental. The first apartment, close to the pool area, has a double bedroom, kitchen, portable air conditioning, ceiling fan, bathroom and a private terrace. The second apartment has a kitchen, dining area, bedroom with wooden ceilings and bed, bathroom with bathtub and private terrace. The third apartment, spread over two floors, offers a fully equipped kitchen, air-conditioned living room, dining area, full bathroom and an air-conditioned master bedroom on the first floor with double bed and wooden ceilings. The fourth apartment, located on the first floor of the property, includes a kitchen-dining room, dining area, double bedroom and a bathroom with bathtub. Finally, the fifth apartment is smaller and has one bedroom and a bathroom. The exterior areas are shared and include a swimming pool, large barbecue area and garden. In addition, the property has a storage room and a laundry area. The land, completely fenced and flat, has water from a private well and the community irrigation canal. Ideal for those looking for privacy and tranquility, rental business or equestrian property. Located on the north side of Coin, 15 minutes drive from the village.