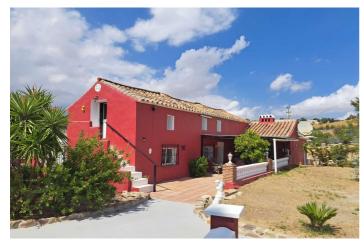

## Finca - Cortijo for sale in Coín, Coín

384,000 €

Reference: R4674022 Bedrooms: 5 Bathrooms: 5 Plot Size: 7,546m<sup>2</sup> Build Size: 238m<sup>2</sup>

## Valle del Guadalhorce, Coín

Country property distributed in five 5 independent apartments. Four of them are on the ground floor and one on the first floor. Each apartment has unique features that make them ideal for both living and rental. The first apartment, close to the pool area, has a double bedroom, kitchen, portable air conditioning, ceiling fan, bathroom and a private terrace. The second apartment has a kitchen, dining area, bedroom with wooden ceilings and bed, bathroom with bathtub and private terrace. The third apartment, spread over two floors, offers a fully equipped kitchen, air-conditioned living room, dining area, full bathroom and an air-conditioned master bedroom on the first floor with double bed and wooden ceilings. The fourth apartment, located on the first floor of the property, includes a kitchen-dining room, dining area, double bedroom and a bathroom with bathtub. Finally, the fifth apartment is smaller and has one bedroom and a bathroom. The exterior areas are shared and include a swimming pool, large barbecue area and garden. In addition, the property has a storage room and a laundry area. The land, completely fenced and flat, has water from a private well and the community irrigation canal. Ideal for those looking for privacy and tranquility, rental business or equestrian property. Located on the north side of Coin, 15 minutes drive from the village.