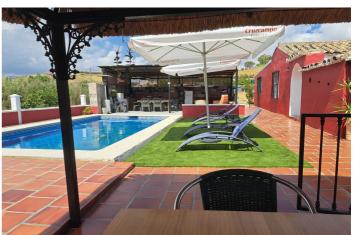

## Valle del Guadalhorce, Coín

Country property distributed in five 5 independent apartments. Four of them are on the ground floor and one on the first floor. Each apartment has unique features that make them ideal for both living and rental. The first apartment, close to the pool area, has a double bedroom, kitchen, portable air conditioning, ceiling fan, bathroom and a private terrace. The second apartment has a kitchen, dining area, bedroom with wooden ceilings and bed, bathroom with bathtub and private terrace. The third apartment, spread over two floors, offers a fully equipped kitchen, air-conditioned living room, dining area, full bathroom and an air-conditioned master bedroom on the first floor with double bed and wooden ceilings. The fourth apartment, located on the first floor of the property, includes a kitchen-dining room, dining area, double bedroom and a bathroom with bathtub. Finally, the fifth apartment is smaller and has one bedroom and a bathroom. The exterior areas are shared and include a swimming pool, large barbecue area and garden. In addition, the property has a storage room and a laundry area. The land, completely fenced and flat, has water from a private well and the community irrigation canal. Ideal for those looking for privacy and tranquility, rental business or equestrian property. Located on the north side of Coin, 15 minutes drive from the village.

## **Features:**

FeaturesOrientationClimate ControlCovered TerraceSouth WestAir Conditioning

Private Terrace
Guest Apartment
Guest House
Utility Room

**Staff Accommodation** 

Views **Setting** Condition Country Country Good **Pool Furniture** Kitchen **Fully Fitted Private** Optional **Parking Utilities** Category More Than One Electricity Resale