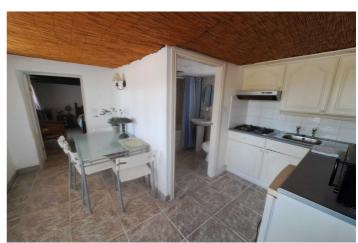

## Valle del Guadalhorce, Coín

Country property distributed in five 5 independent apartments. Four of them are on the ground floor and one on the first floor. Each apartment has unique features that make them ideal for both living and rental. The first apartment, close to the pool area, has a double bedroom, kitchen, portable air conditioning, ceiling fan, bathroom and a private terrace. The second apartment has a kitchen, dining area, bedroom with wooden ceilings and bed, bathroom with bathtub and private terrace. The third apartment, spread over two floors, offers a fully equipped kitchen, air-conditioned living room, dining area, full bathroom and an air-conditioned master bedroom on the first floor with double bed and wooden ceilings. The fourth apartment, located on the first floor of the property, includes a kitchen-dining room, dining area, double bedroom and a bathroom with bathtub. Finally, the fifth apartment is smaller and has one bedroom and a bathroom. The exterior areas are shared and include a swimming pool, large barbecue area and garden. In addition, the property has a storage room and a laundry area. The land, completely fenced and flat, has water from a private well and the community irrigation canal. Ideal for those looking for privacy and tranquility, rental business or equestrian property. Located on the north side of Coin, 15 minutes drive from the village.