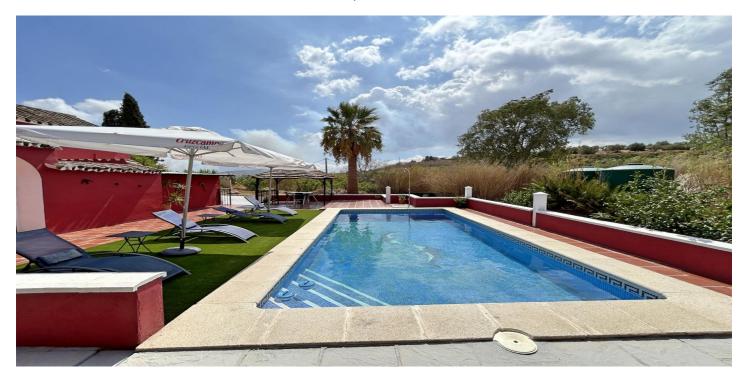

## Valle del Guadalhorce, Coín

Country property distributed in five 5 independent apartments. Four of them are on the ground floor and one on the first floor. Each apartment has unique features that make them ideal for both living and rental. The first apartment, close to the pool area, has a double bedroom, kitchen, portable air conditioning, ceiling fan, bathroom and a private terrace. The second apartment has a kitchen, dining area, bedroom with wooden ceilings and bed, bathroom with bathtub and private terrace. The third apartment, spread over two floors, offers a fully equipped kitchen, air-conditioned living room, dining area, full bathroom and an air-conditioned master bedroom on the first floor with double bed and wooden ceilings. The fourth apartment, located on the first floor of the property, includes a kitchen-dining room, dining area, double bedroom and a bathroom with bathtub. Finally, the fifth apartment is smaller and has one bedroom and a bathroom. The exterior areas are shared and include a swimming pool, large barbecue area and garden. In addition, the property has a storage room and a laundry area. The land, completely fenced and flat, has water from a private well and the community irrigation canal. Ideal for those looking for privacy and tranquility, rental business or equestrian property. Located on the north side of Coin, 15 minutes drive from the village.

## **Features:**

FeaturesOrientationClimate ControlCovered TerraceSouth WestAir Conditioning

Private Terrace
Guest Apartment
Guest House
Utility Room

**Staff Accommodation** 

Views **Setting** Condition Country Country Good **Pool Furniture** Kitchen **Fully Fitted Private** Optional **Parking Utilities** Category More Than One Electricity Resale