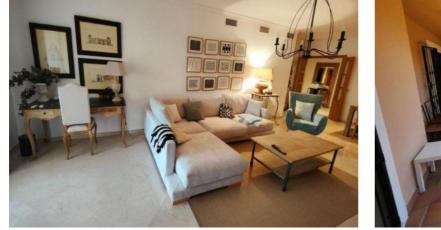

## Costa del Sol, San Pedro de Alcántara

Middle Floor Apartment, San Pedro de Alcántara, Costa del Sol. 3 Bedrooms, 4 Bathrooms, Built 228 m<sup>2</sup>, Terrace 70 m<sup>2</sup>.

Setting : Town, Commercial Area, Close To Shops, Close To Sea, Close To Schools, Urbanisation.
Condition : Excellent.
Pool : Communal.
Climate Control : Air Conditioning, Hot A/C.
Views : Garden, Pool, Courtyard.
Features : Covered Terrace, Lift, Fitted Wardrobes, Near Transport, Private Terrace, Storage Room, Ensuite Bathroom.
Furniture : Fully Furnished.
Kitchen : Fully Fitted.
Garden : Communal, Private.
Security : Gated Complex.
Parking : Garage, Covered.

## Features:

| Features         | Climate Control  | Views     |
|------------------|------------------|-----------|
| Covered Terrace  | Air Conditioning | Garden    |
| Lift             | Hot A/C          | Pool      |
| Near Transport   |                  | Courtyard |
| Private Terrace  |                  |           |
| Storage Room     |                  |           |
| Ensuite Bathroom |                  |           |
| Fitted Wardrobes |                  |           |
| Setting          | Condition        | Pool      |
| Commercial Area  | Excellent        | Communal  |
| Urbanisation     |                  |           |
| Close To Sea     |                  |           |
| Close To Shops   |                  |           |
| Close To Schools |                  |           |
| Town             |                  |           |
| Furniture        | Kitchen          | Garden    |
| Fully Furnished  | Fully Fitted     | Communal  |
|                  |                  | Private   |
| Security         | Parking          |           |
| Gated Complex    | Garage           |           |
|                  | Covered          |           |