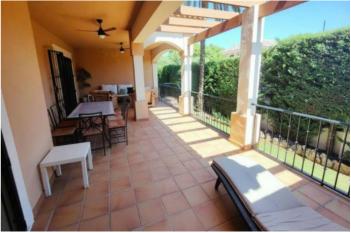

## Costa del Sol, San Pedro de Alcántara

Middle Floor Apartment, San Pedro de Alcántara, Costa del Sol. 3 Bedrooms, 4 Bathrooms, Built 228 m<sup>2</sup>, Terrace 70 m<sup>2</sup>.

Setting : Town, Commercial Area, Close To Shops, Close To Sea, Close To Schools, Urbanisation.
Condition : Excellent.
Pool : Communal.
Climate Control : Air Conditioning, Hot A/C.
Views : Garden, Pool, Courtyard.
Features : Covered Terrace, Lift, Fitted Wardrobes, Near Transport, Private Terrace, Storage Room, Ensuite Bathroom.
Furniture : Fully Furnished.
Kitchen : Fully Fitted.
Garden : Communal, Private.
Security : Gated Complex.
Parking : Garage, Covered.

## Features:

| Features         | Climate Control  | Views     |
|------------------|------------------|-----------|
| Covered Terrace  | Air Conditioning | Garden    |
| Lift             | Hot A/C          | Pool      |
| Near Transport   |                  | Courtyard |
| Private Terrace  |                  |           |
| Storage Room     |                  |           |
| Ensuite Bathroom |                  |           |
| Fitted Wardrobes |                  |           |
| Setting          | Condition        | Pool      |
| Commercial Area  | Excellent        | Communal  |
| Urbanisation     |                  |           |
| Close To Sea     |                  |           |
| Close To Shops   |                  |           |
| Close To Schools |                  |           |
| Town             |                  |           |
| Furniture        | Kitchen          | Garden    |
| Fully Furnished  | Fully Fitted     | Communal  |
|                  |                  | Private   |
| Security         | Parking          |           |
| Gated Complex    | Garage           |           |
|                  | Covered          |           |