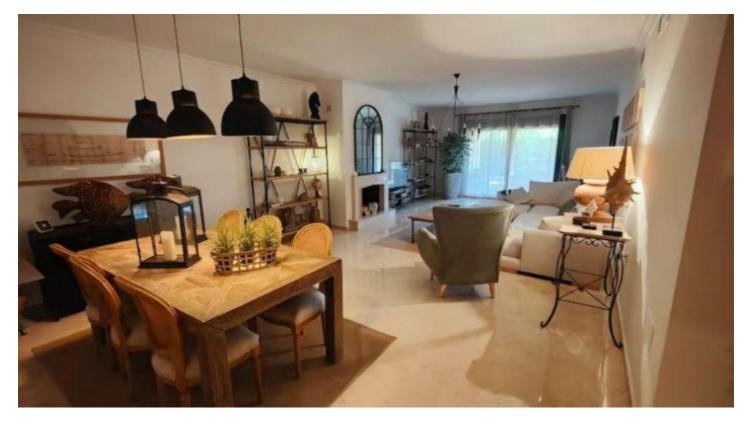

## Costa del Sol, San Pedro de Alcántara

Middle Floor Apartment, San Pedro de Alcántara, Costa del Sol. 3 Bedrooms, 4 Bathrooms, Built 228 m<sup>2</sup>, Terrace 70 m<sup>2</sup>.

Setting : Town, Commercial Area, Close To Shops, Close To Sea, Close To Schools, Urbanisation.
Condition : Excellent.
Pool : Communal.
Climate Control : Air Conditioning, Hot A/C.
Views : Garden, Pool, Courtyard.
Features : Covered Terrace, Lift, Fitted Wardrobes, Near Transport, Private Terrace, Storage Room, Ensuite Bathroom.
Furniture : Fully Furnished.
Kitchen : Fully Fitted.
Garden : Communal, Private.
Security : Gated Complex.
Parking : Garage, Covered.

## Features:

| Features         | Climate Control  | Views     |
|------------------|------------------|-----------|
| Covered Terrace  | Air Conditioning | Garden    |
| Lift             | Hot A/C          | Pool      |
| Near Transport   |                  | Courtyard |
| Private Terrace  |                  |           |
| Storage Room     |                  |           |
| Ensuite Bathroom |                  |           |
| Fitted Wardrobes |                  |           |
| Setting          | Condition        | Pool      |
| Commercial Area  | Excellent        | Communal  |
| Urbanisation     |                  |           |
| Close To Sea     |                  |           |
| Close To Shops   |                  |           |
| Close To Schools |                  |           |
| Town             |                  |           |
| Furniture        | Kitchen          | Garden    |
| Fully Furnished  | Fully Fitted     | Communal  |
|                  |                  | Private   |
| Security         | Parking          |           |
| Gated Complex    | Garage           |           |
|                  | Covered          |           |