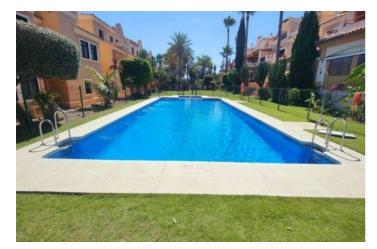

## Costa del Sol, San Pedro de Alcántara

Middle Floor Apartment, San Pedro de Alcántara, Costa del Sol. 3 Bedrooms, 4 Bathrooms, Built 228 m<sup>2</sup>, Terrace 70 m<sup>2</sup>.

Setting : Town, Commercial Area, Close To Shops, Close To Sea, Close To Schools, Urbanisation.
Condition : Excellent.
Pool : Communal.
Climate Control : Air Conditioning, Hot A/C.
Views : Garden, Pool, Courtyard.
Features : Covered Terrace, Lift, Fitted Wardrobes, Near Transport, Private Terrace, Storage Room, Ensuite Bathroom.
Furniture : Fully Furnished.
Kitchen : Fully Fitted.
Garden : Communal, Private.
Security : Gated Complex.
Parking : Garage, Covered.

## Features:

| Features         | Climate Control  | Views     |
|------------------|------------------|-----------|
| Covered Terrace  | Air Conditioning | Garden    |
| Lift             | Hot A/C          | Pool      |
| Near Transport   |                  | Courtyard |
| Private Terrace  |                  |           |
| Storage Room     |                  |           |
| Ensuite Bathroom |                  |           |
| Fitted Wardrobes |                  |           |
| Setting          | Condition        | Pool      |
| Commercial Area  | Excellent        | Communal  |
| Urbanisation     |                  |           |
| Close To Sea     |                  |           |
| Close To Shops   |                  |           |
| Close To Schools |                  |           |
| Town             |                  |           |
| Furniture        | Kitchen          | Garden    |
| Fully Furnished  | Fully Fitted     | Communal  |
|                  |                  | Private   |
| Security         | Parking          |           |
| Gated Complex    | Garage           |           |
|                  | Covered          |           |