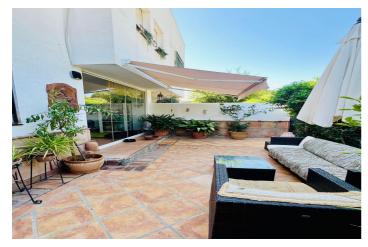

The house features a large and bright living-dining room, ideal for family gatherings or relaxation. It has a fully equipped independent kitchen, 3 comfortable bedrooms, and 3 full bathrooms. The various patios of the property are a major highlight, offering different areas to enjoy: one for outdoor dining, another for relaxation, a barbecue area, and storage spaces.