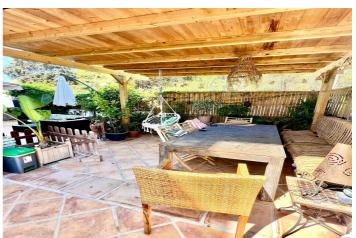

The house features a large and bright living-dining room, ideal for family gatherings or relaxation. It has a fully equipped independent kitchen, 3 comfortable bedrooms, and 3 full bathrooms. The various patios of the property are a major highlight, offering different areas to enjoy: one for outdoor dining, another for relaxation, a barbecue area, and storage spaces.