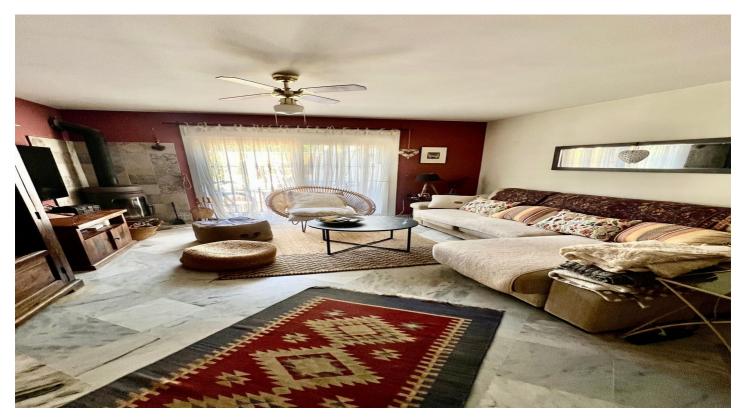

The house features a large and bright living-dining room, ideal for family gatherings or relaxation. It has a fully equipped independent kitchen, 3 comfortable bedrooms, and 3 full bathrooms. The various patios of the property are a major highlight, offering different areas to enjoy: one for outdoor dining, another for relaxation, a barbecue area, and storage spaces.