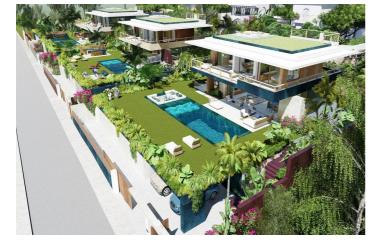

## Costa del Sol, Manilva

Introducing the project: Your Coastal Retreat From €1,350,000 between Estepona and Sotogrande, lose to beach, great sea views, no street noise, consolidated and secure neighbourhood, low building density, no traffic problems Discover the perfect coastal escape. This turn-key villa project offers a luxurious lifestyle with captivating sea views. Key Features: 10 Spacious Plots: Enjoy ample outdoor space with plots ranging from 800 to 867 square meters. Sea Views: Benefit from charming sea views from the garden level and breathtaking panoramic vistas from the first floor. Customization: Tailor your dream home with a choice of 3-6 bedrooms and 3-6 bathrooms. Personalized Design: Influence the layout, design, materials, and finishes to reflect your unique style. CEO's final word: This is your moment. The villa's unique design and concept are set for significant future appreciation. Once these villas are built, they'll be second-hand, more expensive, and you'll miss the chance to customize. Don't let that happen. Contact us today to secure your place in this exclusive opportunity