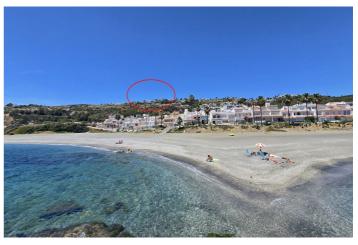

## Detached Villa for sale in Manilva, Manilva

1,350,000 -1,750,000 €

 $\textbf{Reference: R4831183} \quad \textbf{Bedrooms: 4-5} \quad \textbf{Bathrooms: 3-4} \quad \textbf{Plot Size: } 800\text{m}^2 - 867\text{m}^2 \quad \textbf{Build Size: } 250\text{m}^2 - 350\text{m}^2$ 

## Costa del Sol, Manilva

Introducing the project: Your Coastal Retreat From €1,350,000 between Estepona and Sotogrande, lose to beach, great sea views, no street noise, consolidated and secure neighbourhood, low building density, no traffic problems Discover the perfect coastal escape. This turn-key villa project offers a luxurious lifestyle with captivating sea views. Key Features: 10 Spacious Plots: Enjoy ample outdoor space with plots ranging from 800 to 867 square meters. Sea Views: Benefit from charming sea views from the garden level and breathtaking panoramic vistas from the first floor. Customization: Tailor your dream home with a choice of 3-6 bedrooms and 3-6 bathrooms. Personalized Design: Influence the layout, design, materials, and finishes to reflect your unique style. CEO's final word: This is your moment. The villa's unique design and concept are set for significant future appreciation. Once these villas are built, they'll be second-hand, more expensive, and you'll miss the chance to customize. Don't let that happen. Contact us today to secure your place in this exclusive opportunity