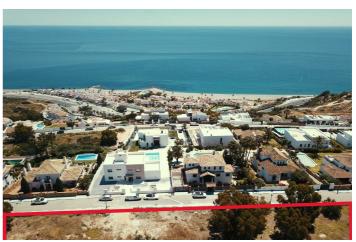

## Costa del Sol, Manilva

Introducing the project: Your Coastal Retreat From €1,350,000 between Estepona and Sotogrande, lose to beach, great sea views, no street noise, consolidated and secure neighbourhood, low building density, no traffic problems Discover the perfect coastal escape. This turn-key villa project offers a luxurious lifestyle with captivating sea views. Key Features: 10 Spacious Plots: Enjoy ample outdoor space with plots ranging from 800 to 867 square meters. Sea Views: Benefit from charming sea views from the garden level and breathtaking panoramic vistas from the first floor. Customization: Tailor your dream home with a choice of 3-6 bedrooms and 3-6 bathrooms. Personalized Design: Influence the layout, design, materials, and finishes to reflect your unique style. CEO's final word: This is your moment. The villa's unique design and concept are set for significant future appreciation. Once these villas are built, they'll be second-hand, more expensive, and you'll miss the chance to customize. Don't let that happen. Contact us today to secure your place in this exclusive opportunity