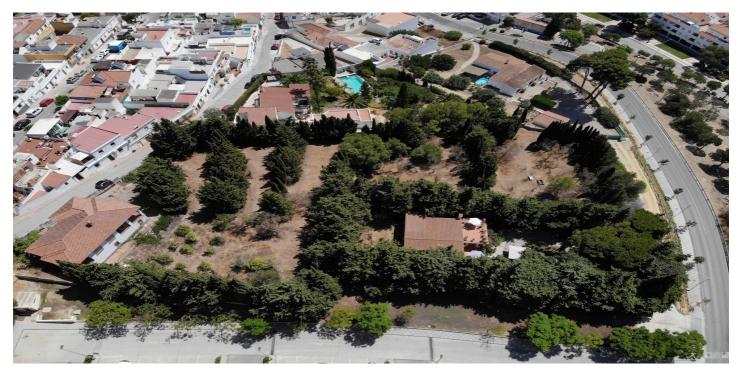

## Costa de la Luz, San Roque

MAGNIFICENT OPPORTUNITY FOR INVESTORS – Build 6 Independent Villas in the Village of Guadiaro. In the charming enclave of Guadiaro, San Roque, this exceptional urban plot presents a unique opportunity in one of the most sought-after corners of the Costa del Sol. Boasting a privileged location, this property offers unbeatable access to the most attractive spots in the area. Just minutes from Sotogrande and with essential shops and services close by, this plot is ideally situated only 4 km from the region's stunning beaches. Spanning 4,270 m², this plot is surrounded by lush gardens with mature trees that provide shade and privacy, creating an atmosphere of absolute tranquility. Breathtaking views of the countryside, the sea, and the picturesque village further enhance its appeal. Its south-facing orientation ensures abundant natural light throughout the day, making it a perfect retreat for those seeking peace and serenity. The true value of this property lies in its development potential. The plot is subdividable, allowing for the construction of up to six 200 m² villas. The land features various elevations, ensuring that each home can enjoy unobstructed views without interference from the others. Additionally, the property currently includes a 200 m² villa ready for renovation, boasting spectacular sea views—offering a rare opportunity to create a custom home or a high-end real estate project. With all essential utilities already installed, including electricity, water, and internet, this property guarantees immediate comfort and connectivity. Furthermore, its proximity to restaurants, shops, golf courses, and schools makes this an outstanding investment opportunity in one of the region's most desirable areas.