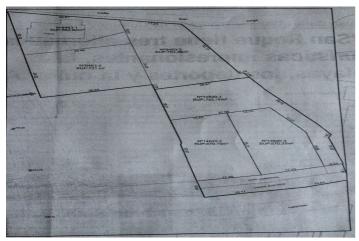

## Costa de la Luz, San Roque

MAGNIFICENT OPPORTUNITY FOR INVESTORS – Build 6 Independent Villas in the Village of Guadiaro. In the charming enclave of Guadiaro, San Roque, this exceptional urban plot presents a unique opportunity in one of the most sought-after corners of the Costa del Sol. Boasting a privileged location, this property offers unbeatable access to the most attractive spots in the area. Just minutes from Sotogrande and with essential shops and services close by, this plot is ideally situated only 4 km from the region's stunning beaches. Spanning 4,270 m², this plot is surrounded by lush gardens with mature trees that provide shade and privacy, creating an atmosphere of absolute tranquility. Breathtaking views of the countryside, the sea, and the picturesque village further enhance its appeal. Its south-facing orientation ensures abundant natural light throughout the day, making it a perfect retreat for those seeking peace and serenity. The true value of this property lies in its development potential. The plot is subdividable, allowing for the construction of up to six 200 m² villas. The land features various elevations, ensuring that each home can enjoy unobstructed views without interference from the others. Additionally, the property currently includes a 200 m² villa ready for renovation, boasting spectacular sea views—offering a rare opportunity to create a custom home or a high-end real estate project. With all essential utilities already installed, including electricity, water, and internet, this property guarantees immediate comfort and connectivity. Furthermore, its proximity to restaurants, shops, golf courses, and schools makes this an outstanding investment opportunity in one of the region's most desirable areas.