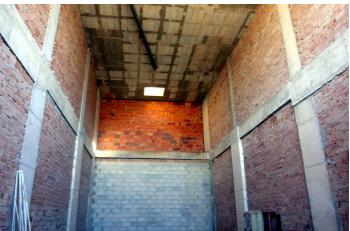

This is a unique opportunity to secure a commercial space in a location that is set to become even more sought after.

The property does require finishing, and an additional floor can be added giving 180m2 of space.

Office, Coín, Costa del Sol.

Built 90 m<sup>2</sup>, Terrace 20 m<sup>2</sup>.

Setting: Suburban, Commercial Area, Close To Shops, Close To Town.

Orientation: North West.

Condition: Renovation Required.

Views : Urban, Street. Features : Private Terrace. Furniture : Not Furnished.