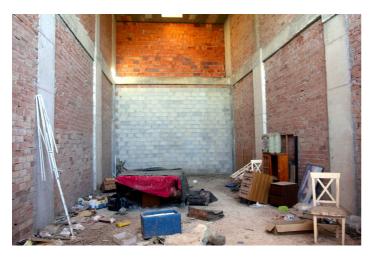

This is a unique opportunity to secure a commercial space in a location that is set to become even more sought after.

The property does require finishing, and an additional floor can be added giving 180m2 of space.

Office, Coín, Costa del Sol.

Built 90 m<sup>2</sup>, Terrace 20 m<sup>2</sup>.

Setting: Suburban, Commercial Area, Close To Shops, Close To Town.

Orientation: North West.

Condition: Renovation Required.

Views : Urban, Street. Features : Private Terrace. Furniture : Not Furnished.