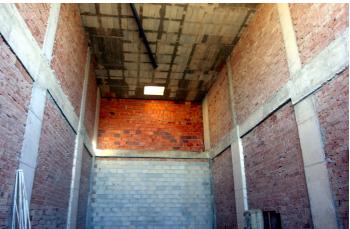

This is a unique opportunity to secure a commercial space in a location that is set to become even more sought after.

The property does require finishing, and an additional floor can be added giving 180m2 of space.

Office, Coín, Costa del Sol.

Built 90 m<sup>2</sup>, Terrace 20 m<sup>2</sup>.

Setting: Suburban, Commercial Area, Close To Shops, Close To Town.

Orientation: North West.

Condition: Renovation Required.

Views : Urban, Street. Features : Private Terrace. Furniture : Not Furnished.