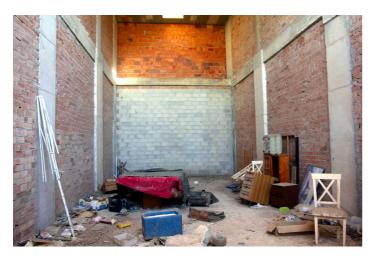

This is a unique opportunity to secure a commercial space in a location that is set to become even more sought after.

The property does require finishing, and an additional floor can be added giving 180m2 of space.

Office, Coín, Costa del Sol.

Built 90 m<sup>2</sup>, Terrace 20 m<sup>2</sup>.

Setting: Suburban, Commercial Area, Close To Shops, Close To Town.

Orientation: North West.

Condition: Renovation Required.

Views : Urban, Street. Features : Private Terrace. Furniture : Not Furnished.