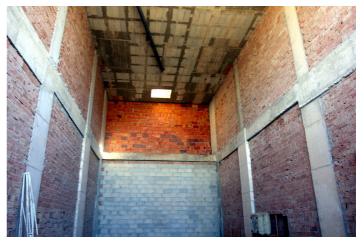

This is a unique opportunity to secure a commercial space in a location that is set to become even more sought after.

The property does require finishing, and an additional floor can be added giving 180m2 of space.

Office, Coín, Costa del Sol.

Built 90 m<sup>2</sup>, Terrace 20 m<sup>2</sup>.

Setting: Suburban, Commercial Area, Close To Shops, Close To Town.

Orientation: North West.

Condition: Renovation Required.

Views : Urban, Street. Features : Private Terrace. Furniture : Not Furnished.