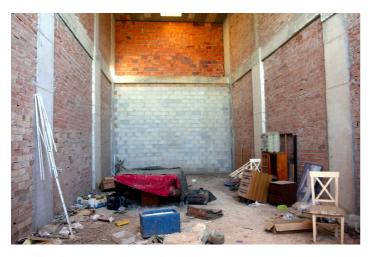

This is a unique opportunity to secure a commercial space in a location that is set to become even more sought after.

The property does require finishing, and an additional floor can be added giving 180m2 of space.

Office, Coín, Costa del Sol.

Built 90 m<sup>2</sup>, Terrace 20 m<sup>2</sup>.

Setting: Suburban, Commercial Area, Close To Shops, Close To Town.

Orientation: North West.

Condition: Renovation Required.

Views : Urban, Street. Features : Private Terrace. Furniture : Not Furnished.