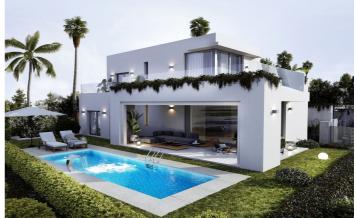

Villas Mijas Views have a well-distributed interior spaces where living area, dining area and fully fitted kitchen with breakfast area blend into a living space that maximizes views from over-sized triple aspect doors and windows. Connection between outside and inside space is seamless with generous covered and uncovered terraces – the perfect place to relax and enjoy the views overlooking to the Mediterranean Sea.

- Features:
- Gated community
- Sea and mountains views Close to the beach
- Private pool
- Private parking
- The residence has a perfect location Beach: 5 minutes drive
- Golf course: 10 minutes drive
- Airport 20 minutes drive