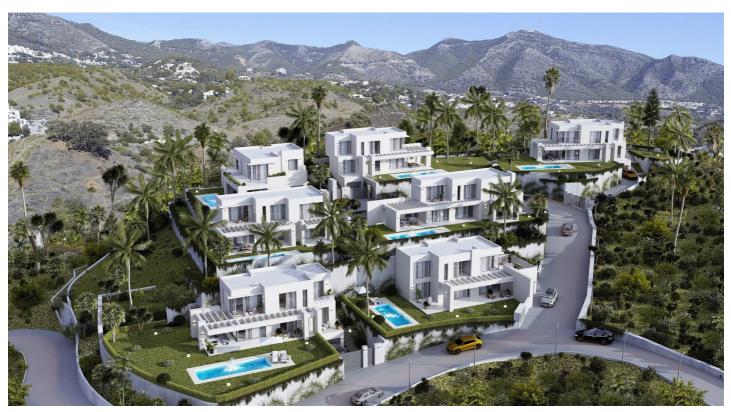

## Costa del Sol, Mijas

Villas Mijas Views is a unique development of exclusive four-bedroom villas boasting spectacular views, contemporary architectural style and the latest in-home technology.

These stunning properties offers you a combination of the sea, sun and mountains with exceptional surroundings.

- Features:
- Gated community
- Sea and mountains views Close to the beach
- Private pool
- Private parking
- The residence has a perfect location Beach: 5 minutes drive
- Golf course: 10 minutes drive
- Airport 20 minutes drive