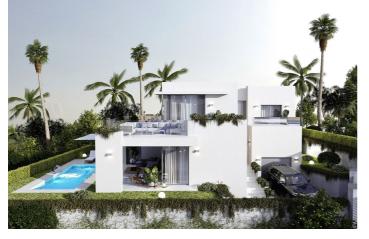

Villas Mijas Views have a well-distributed interior spaces where living area, dining area and fully fitted kitchen with breakfast area blend into a living space that maximizes views from over-sized triple aspect doors and windows. Connection between outside and inside space is seamless with generous covered and uncovered terraces – the perfect place to relax and enjoy the views overlooking to the Mediterranean Sea.

- Features:
- Gated community
- Sea and mountains views Close to the beach
- Private pool
- Private parking
- The residence has a perfect location Beach: 5 minutes drive
- Golf course: 10 minutes drive
- Airport 20 minutes drive