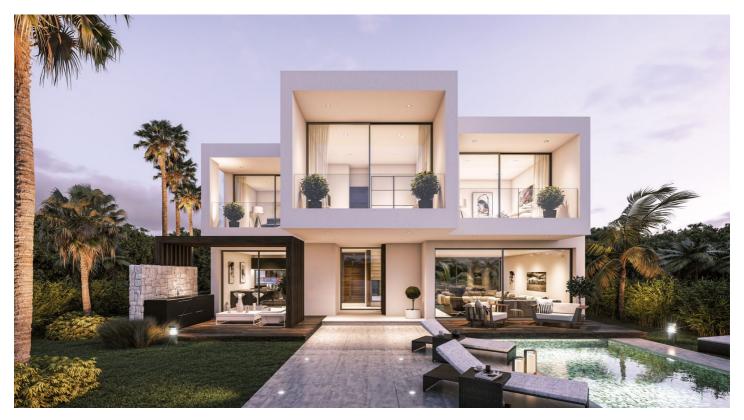

## Costa del Sol, New Golden Mile

We are pleased to present an attractive investment opportunity in the form of a villa, which includes all the necessary licenses and approvals for its construction. This villa can be acquired in its current state, along with the licenses, or as a completed project, with a short turnaround time of just 6 months.

Originally part of the La Boladilla Village development, which faced unfortunate delays, the legal matters surrounding this development have now been successfully resolved with the previous developers. With new plans and licenses approved by the Town Hall, construction on the villa is ready to resume, ensuring a turnkey property will be delivered within 6 months. The villa can be purchased in its current state for 750,000€ or as a completed project for 1,200,000€.

Strategically located on the esteemed New Golden Mile, the villa enjoys a prime position with breathtaking south-facing views of the sea. Its design features an inviting open-plan living space, three bedrooms, and a spacious basement that spans the entire footprint of the house. In addition, the property includes a private pool that complements the outdoor amenities.