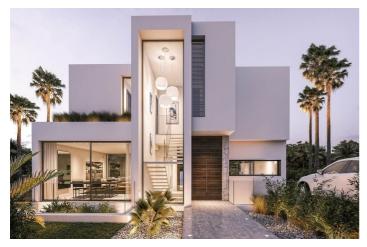

## Costa del Sol, New Golden Mile

We are pleased to present an attractive investment opportunity in the form of a villa, which includes all the necessary licenses and approvals for its construction. This villa can be acquired in its current state, along with the licenses, or as a completed project, with a short turnaround time of just 6 months.

Originally part of the La Boladilla Village development, which faced unfortunate delays, the legal matters surrounding this development have now been successfully resolved with the previous developers. With new plans and licenses approved by the Town Hall, construction on the villa is ready to resume, ensuring a turnkey property will be delivered within 6 months. The villa can be purchased in its current state for 750,000€ or as a completed project for 1,200,000€.

Strategically located on the esteemed New Golden Mile, the villa enjoys a prime position with breathtaking south-facing views of the sea. Its design features an inviting open-plan living space, three bedrooms, and a spacious basement that spans the entire footprint of the house. In addition, the property includes a private pool that complements the outdoor amenities.