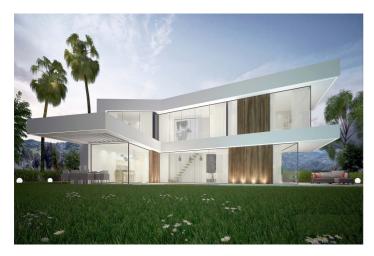

## Costa del Sol, Benalmádena

Villa is located on a plot of 667 square meters, two minutes from the beach. The unique and clever design allows the Mediterranean wind from the south to travel through every corner of the home and bring a much needed breeze into the home. The property is conveniently divided into 4 bedrooms, 3 full bathrooms and one additional with a toilet.

The gorgeous villa also holds a spacious kitchen with a pool and an underwater window to the gym, two terraces, one with a nightstand, wooden bridge on the upper floor.

They feature a glass wrap design so that the light reflects freedom and fills the magnificent interior of the villa with life. Benalmádena Costa is in fashion and is widely known as the epicenter of Malaga and stands as the host of the most interesting residential and holiday towns on the Costa del Sol.

This villa is an unprecedented home, where avant-garde design marks a turning point for lovers of good living and the enjoyment of the unique.

In an enchanting environment, bathed in Mediterranean light and decorated by the most beautiful sunsets, the perfect natural elements collide to project this magnificent dream home that will be hard to separate yourself from once purchased.

Different and distant from the rest, it sets an avant-garde trend in all its interior and exterior design. In conclusion, this villa is an independent single-family home. The project has a building permit and is ready for construction as well as one that represents a standard of luxury on the Costa del Sol, that caters for the whole family.