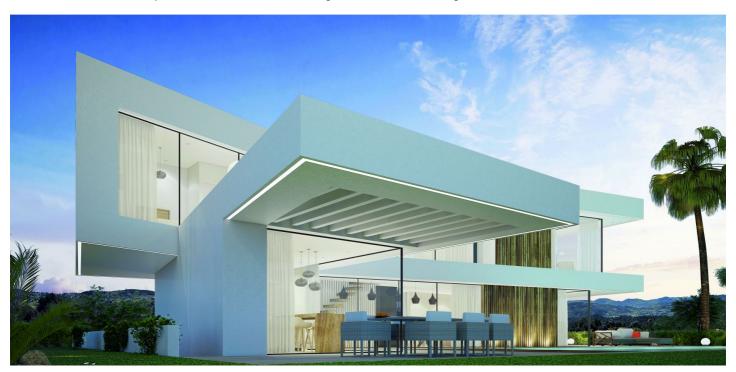

## Costa del Sol, Benalmádena

Villa is located on a plot of 667 square meters, two minutes from the beach. The unique and clever design allows the Mediterranean wind from the south to travel through every corner of the home and bring a much needed breeze into the home. The property is conveniently divided into 4 bedrooms, 3 full bathrooms and one additional with a toilet.

The gorgeous villa also holds a spacious kitchen with a pool and an underwater window to the gym, two terraces, one with a nightstand, wooden bridge on the upper floor.

They feature a glass wrap design so that the light reflects freedom and fills the magnificent interior of the villa with life. Benalmádena Costa is in fashion and is widely known as the epicenter of Malaga and stands as the host of the most interesting residential and holiday towns on the Costa del Sol.

This villa is an unprecedented home, where avant-garde design marks a turning point for lovers of good living and the enjoyment of the unique.

In an enchanting environment, bathed in Mediterranean light and decorated by the most beautiful sunsets, the perfect natural elements collide to project this magnificent dream home that will be hard to separate yourself from once purchased.

Different and distant from the rest, it sets an avant-garde trend in all its interior and exterior design. In conclusion, this villa is an independent single-family home. The project has a building permit and is ready for construction as well as one that represents a standard of luxury on the Costa del Sol, that caters for the whole family.