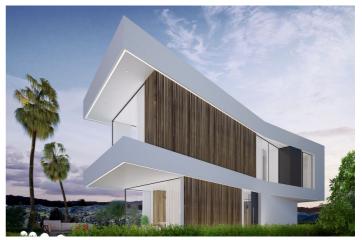

## Costa del Sol, Benalmádena

Villa is located on a plot of 667 square meters, two minutes from the beach. The unique and clever design allows the Mediterranean wind from the south to travel through every corner of the home and bring a much needed breeze into the home. The property is conveniently divided into 4 bedrooms, 3 full bathrooms and one additional with a toilet.

The gorgeous villa also holds a spacious kitchen with a pool and an underwater window to the gym, two terraces, one with a nightstand, wooden bridge on the upper floor.

They feature a glass wrap design so that the light reflects freedom and fills the magnificent interior of the villa with life. Benalmádena Costa is in fashion and is widely known as the epicenter of Malaga and stands as the host of the most interesting residential and holiday towns on the Costa del Sol.

This villa is an unprecedented home, where avant-garde design marks a turning point for lovers of good living and the enjoyment of the unique.

In an enchanting environment, bathed in Mediterranean light and decorated by the most beautiful sunsets, the perfect natural elements collide to project this magnificent dream home that will be hard to separate yourself from once purchased.

Different and distant from the rest, it sets an avant-garde trend in all its interior and exterior design. In conclusion, this villa is an independent single-family home. The project has a building permit and is ready for construction as well as one that represents a standard of luxury on the Costa del Sol, that caters for the whole family.