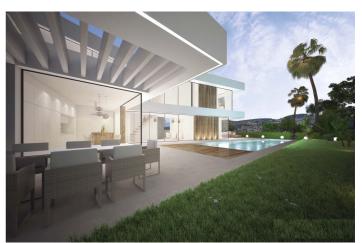

## Costa del Sol, Benalmádena

Villa is located on a plot of 667 square meters, two minutes from the beach. The unique and clever design allows the Mediterranean wind from the south to travel through every corner of the home and bring a much needed breeze into the home. The property is conveniently divided into 4 bedrooms, 3 full bathrooms and one additional with a toilet.

The gorgeous villa also holds a spacious kitchen with a pool and an underwater window to the gym, two terraces, one with a nightstand, wooden bridge on the upper floor.

They feature a glass wrap design so that the light reflects freedom and fills the magnificent interior of the villa with life. Benalmádena Costa is in fashion and is widely known as the epicenter of Malaga and stands as the host of the most interesting residential and holiday towns on the Costa del Sol.