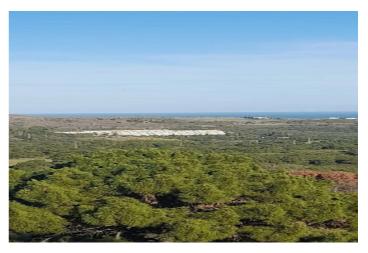

## Costa del Sol, Selwo

Rustic land with 4 semi-adapted containers as a house, a place to live in the most absolute tranquility and nature, with the awakening of the birdsong.

It has well water.

Impressive views of the sea and the mountains.

Located in Camino Viejo del Reloj, about 3 km or 5 minutes appropriately from the Monte Selwo Urbanization.

Vegetation of pines, kermes oak, mastic trees, rockroses, wild olive trees. Wild plants such as chamomile, lavender, mint, boletus, etc.