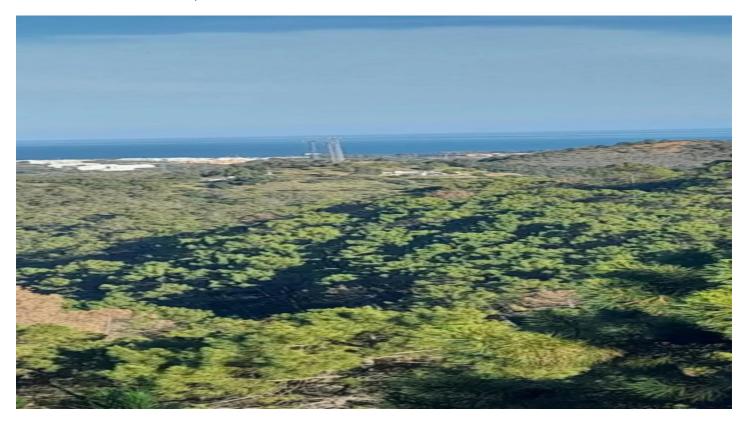

## Costa del Sol, Selwo

Rustic land with 4 semi-adapted containers as a house, a place to live in the most absolute tranquility and nature, with the awakening of the birdsong.

It has well water.

Impressive views of the sea and the mountains.

Located in Camino Viejo del Reloj, about 3 km or 5 minutes appropriately from the Monte Selwo Urbanization.

Vegetation of pines, kermes oak, mastic trees, rockroses, wild olive trees. Wild plants such as chamomile, lavender, mint, boletus, etc.