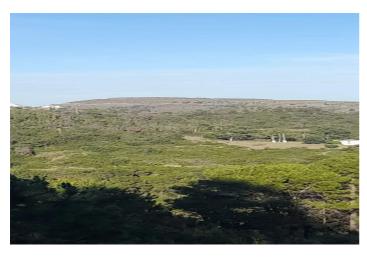

## Costa del Sol, Selwo

Rustic land with 4 semi-adapted containers as a house, a place to live in the most absolute tranquility and nature, with the awakening of the birdsong.

It has well water.

Impressive views of the sea and the mountains.

Located in Camino Viejo del Reloj, about 3 km or 5 minutes appropriately from the Monte Selwo Urbanization.

Vegetation of pines, kermes oak, mastic trees, rockroses, wild olive trees. Wild plants such as chamomile, lavender, mint, boletus, etc.