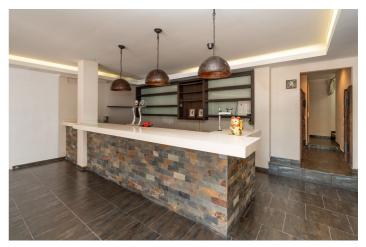

The restaurant stretches over 100m2 of interior dining area, anchored by a generous drinks bar - an ideal spot for serving a selection of tapas or casual dining fare. The cosy interior ambiance will be further enriched by the installation of industrial-style iron-framed windows, inviting in abundant natural light and offering vistas of the quaint village.