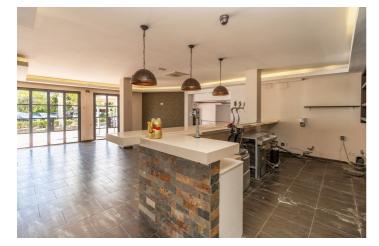

The restaurant stretches over 100m2 of interior dining area, anchored by a generous drinks bar - an ideal spot for serving a selection of tapas or casual dining fare. The cosy interior ambiance will be further enriched by the installation of industrial-style iron-framed windows, inviting in abundant natural light and offering vistas of the quaint village.