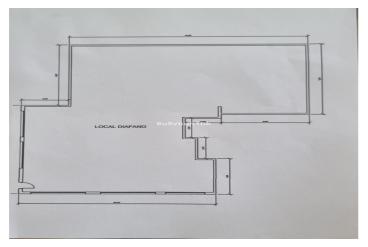

## Costa del Sol, Fuengirola

Great Corner Locale with Excellent Location near the Fuengirola Marina If you are looking for the perfect location for your business in Fuengirola, look no further. We have the ideal solution for you: a large corner location, strategically located in one of the busiest areas of the city. Featured Features: Prime Location: This location is located on a highly traveled corner, guaranteeing maximum visibility and traffic from potential customers. Its proximity to the Fuengirola Marina makes it a landmark in the area, attractive to residents and tourists alike. Versatility and Space: With a large area of 260 meters, this commercial premises offers infinite possibilities. Whether it is for a store, an office or any other business, this space adapts to your needs. Convenient Parking: One of the biggest benefits is its location with parking right next door. Your customers and employees will have no problem parking, which significantly improves accessibility. Visibility: Being on a corner and in a busy area, your business will benefit from exceptional exposure. It is a unique opportunity to stand out from the competition. Excellent Connectivity: This location is located near the main access roads and public transportation, which facilitates the arrival of clients from different points of the city. Contact us now for more information and to arrange a visit!