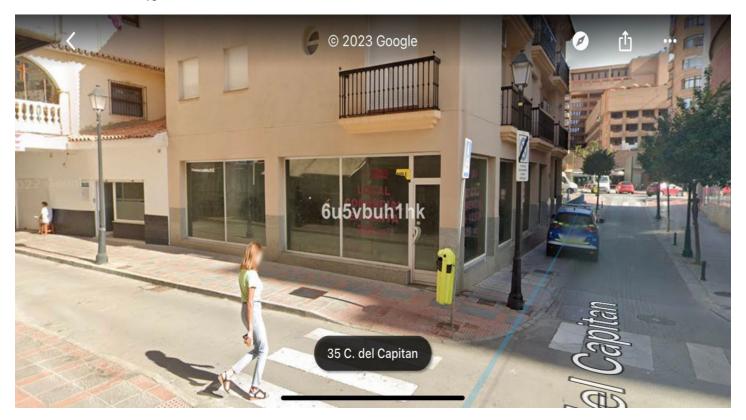

## Costa del Sol, Fuengirola

Great Corner Locale with Excellent Location near the Fuengirola Marina If you are looking for the perfect location for your business in Fuengirola, look no further. We have the ideal solution for you: a large corner location, strategically located in one of the busiest areas of the city. Featured Features: Prime Location: This location is located on a highly traveled corner, guaranteeing maximum visibility and traffic from potential customers. Its proximity to the Fuengirola Marina makes it a landmark in the area, attractive to residents and tourists alike. Versatility and Space: With a large area of 260 meters, this commercial premises offers infinite possibilities. Whether it is for a store, an office or any other business, this space adapts to your needs. Convenient Parking: One of the biggest benefits is its location with parking right next door. Your customers and employees will have no problem parking, which significantly improves accessibility. Visibility: Being on a corner and in a busy area, your business will benefit from exceptional exposure. It is a unique opportunity to stand out from the competition. Excellent Connectivity: This location is located near the main access roads and public transportation, which facilitates the arrival of clients from different points of the city. Contact us now for more information and to arrange a visit!