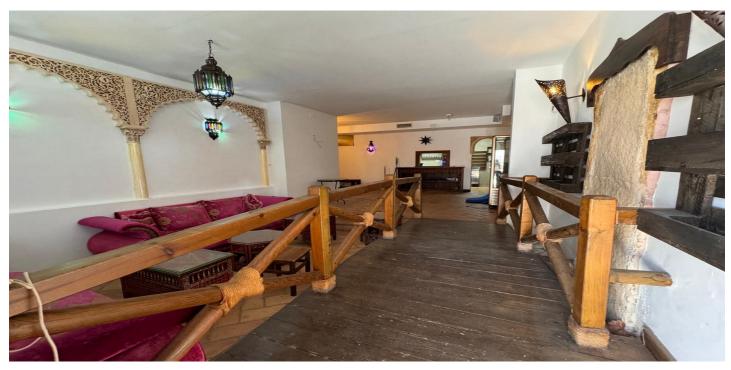

# Costa del Sol, Benalmádena

Commercial business premises "tea shop" with a cafeteria license in Arroyo de la Miel operating for 16 years. Full ownership of the premises is for sale. Currently with a valid license to open its doors from day one. All the decoration is included as well as tables, chairs and all the kitchen machinery. Not only is the premises adapted for people with disabilities, the adjacent accesses from the public road are also adapted. It has a terrace permit with 100 square meters of space.