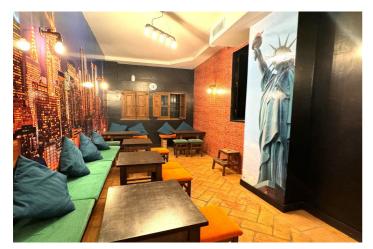

# Costa del Sol, Benalmádena

Commercial business premises "tea shop" with a cafeteria license in Arroyo de la Miel operating for 16 years. Full ownership of the premises is for sale. Currently with a valid license to open its doors from day one. All the decoration is included as well as tables, chairs and all the kitchen machinery. Not only is the premises adapted for people with disabilities, the adjacent accesses from the public road are also adapted. It has a terrace permit with 100 square meters of space.