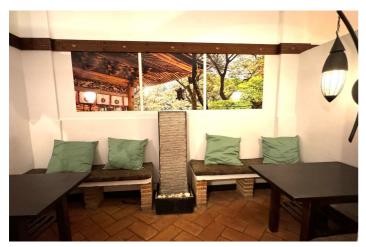

# Costa del Sol, Benalmádena

Commercial business premises "tea shop" with a cafeteria license in Arroyo de la Miel operating for 16 years. Full ownership of the premises is for sale. Currently with a valid license to open its doors from day one. All the decoration is included as well as tables, chairs and all the kitchen machinery. Not only is the premises adapted for people with disabilities, the adjacent accesses from the public road are also adapted. It has a terrace permit with 100 square meters of space.