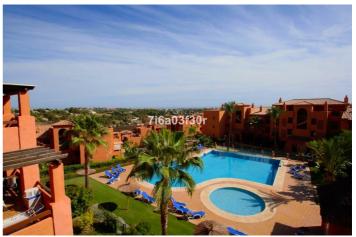

## Коста дель Соль, Бенахавис

Amazing 3 bedroom duplex-penthouse decorated with a Scandinavian style, panoramic views to the sea and the mountain. \*\*\*\*\*Available from October until end of May\*\*\*\*\*\*\* PROPERTY: Spacious duplex penthouse, decorated in a Scandinavian style, the distribution in the first floor is based in the living room area with gas fireplace and separate dining room, fully equipped modern kitchen with breakfast area, a bedroom-office, another double bedroom and a modern bathroom. The living and dining room have both direct access to the large terrace where you can enjoy views to the sea, mountains, pool area and the gardens. Beautiful luxurious duplex penthouse situated in the upmarket resort of Gazules del Sol. 3 Sunny terraces on different levels. 4 shared outdoor pools, and childrens pool. This property, with marble floors, boasts nice decoration and stylish quality furniture with everything you could want to make your holiday a perfect one. There are 3 excellent terraces on different levels with view to the pool area and panoramic views to the mountains and the Mediterranean. The terraces are furnished for al fresco dining or just relaxing and enjoying the sun with a cool drink. On the upper floor there is a master bedroom with bathroom en-suite and a covered terrace with fitted kitchen and barbecue. The master bedroom has direct access to one of the terraces and the master bathroom has a walk-in-shower. The shared bathroom has bath with shower. Both bathrooms have double sink, bidet and toilet. COMPLEX: The penthouse, set within tropical gardens, offers a wonderful combination of breathtaking views of the mountains and the Mediterranean Sea, an easy access to golf courses and to the coast. Ideal for a holiday in the sun with family or friends, or a golfing break. For cycling enthusiasts, the property leads on to several magnificent cycling routes. The gated complex, with 24/24 security, has 4 outdoor swimming pools, with separate children's pool and a heated indoor pool in the sports complex, including jacuzzi, saunas, gym and a padel tennis court. From the secure underground parking, there is direct access to the apartment by lift or by steps. The nearest supermarket is right across the road so you don't even need the car to go shopping. AREA: Benahavis is synonymous with food. It has the highest concentration of high class restaurants in the region and draws visitors by the thousands who come simply to savour the cuisine. It also has an extremely high percentage of residents who have found its situation and ambience irresistible. In spite of this, it has remained remarkably unspoiled, with winding narrow streets ill-suited to the motor car, and a picturesqueness which almost makes it seem like a specially-created film set. It stands 500 metres above sea level, 7 kilometres inland from the Guadalmina Golf Course, and is reached by driving through the rio Guadalmina gorge up into the hills. Its Moorish heritage is emphasised by the existence nearby of the ruined 11th Century castle of Montemayor. As its name implies, this Arab stronghold squats on top of the highest mountain in the locality, and anyone wishing to make the climb to visit the ruins and experience the truly sensational views of the coastline should be prepared for a strenuous but rewarding effort. A notable feature of the village is La Aldea. Almost a village within a village, La Aldea was the brainchild of the British sculptor, David Marshall, whose gallery is one of its main features however there are other art galleries in Benahavis. Though largely a recent creation, determined efforts have been made to make this enclave even more Andalucían than Benahavis itself, with marble fountains, antiques and oldfashioned doors and grilles. There are 7 fabulous golf courses and clubs in Benahavis for all abilities. All too often this is easier said than done, and the best alternative is to drive carefully to the Restaurante Los Faroles on calle Málaga. For those not ready for a heavy lunch there are numerous bars serving excellent tapas and even a small pizzeria . DISTANCES: (Approximate) Distances: Approximate distances are: Benahavis Village - 3 KM San Pedro - 8 KM Puerto Banus - 17 KM Estepona - 18 KM Marbella - 30 KM Ronda - 60 KM Gibraltar - 65 KM Malaga Airport - 75KM Granada - 200 KM