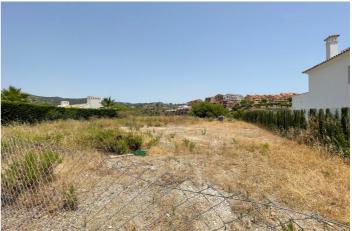

## Residential Plot for sale in Elviria, Marbella

290,000€

Reference: R3894046 Plot Size: 1,274m<sup>2</sup>

## Costa del Sol, Elviria

Exclusive listing !! Opportunity to build your own dream villa on this front line golf plot on Santa Maria Golf, Elviria, Marbella East. A fantastic location only 700 metres an eight minute walk from the Santa Maria Golf Club clubhouse and a twenty minute walk from all other amenities with a great selection of bars, restaurants, shops, supermarkets etc.. A twenty five minute walk from the beautiful beaches and the famous Nikki Beach Club Buildable area of 30% of the 1,207 m2 plot. We can also offer you the possibility to build a tailor made bespoke villa at an affordable price matching your budget and taste. Please register your interest now to make your dream come true!