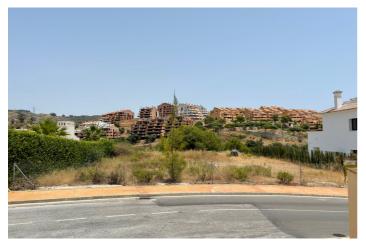

## Residential Plot for sale in Elviria, Marbella

290,000€

Reference: R3894046 Plot Size: 1,274m<sup>2</sup>

## Costa del Sol, Elviria

Exclusive listing !! Opportunity to build your own dream villa on this front line golf plot on Santa Maria Golf, Elviria, Marbella East. A fantastic location only 700 metres an eight minute walk from the Santa Maria Golf Club clubhouse and a twenty minute walk from all other amenities with a great selection of bars, restaurants, shops, supermarkets etc.. A twenty five minute walk from the beautiful beaches and the famous Nikki Beach Club Buildable area of 30% of the 1,207 m2 plot. We can also offer you the possibility to build a tailor made bespoke villa at an affordable price matching your budget and taste. Please register your interest now to make your dream come true!