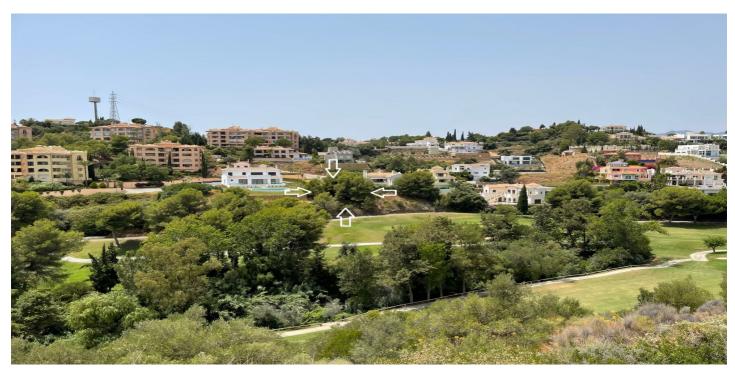

## Costa del Sol, Elviria

Exclusive listing !! Opportunity to build your own dream villa on this front line golf plot on Santa Maria Golf, Elviria, Marbella East. A fantastic location only 700 metres an eight minute walk from the Santa Maria Golf Club clubhouse and a twenty minute walk from all other amenities with a great selection of bars, restaurants, shops, supermarkets etc.. A twenty five minute walk from the beautiful beaches and the famous Nikki Beach Club Buildable area of 30% of the 1,207 m2 plot. We can also offer you the possibility to build a tailor made bespoke villa at an affordable price matching your budget and taste. Please register your interest now to make your dream come true!