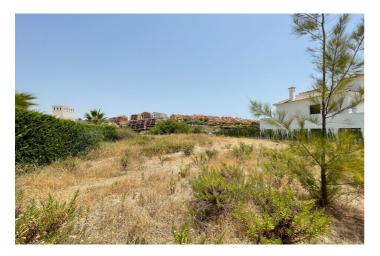

## Residential Plot for sale in Elviria, Marbella

290,000€

Reference: R3894046 Plot Size: 1,274m<sup>2</sup>

## Costa del Sol, Elviria

Exclusive listing !! Opportunity to build your own dream villa on this front line golf plot on Santa Maria Golf, Elviria, Marbella East. A fantastic location only 700 metres an eight minute walk from the Santa Maria Golf Club clubhouse and a twenty minute walk from all other amenities with a great selection of bars, restaurants, shops, supermarkets etc.. A twenty five minute walk from the beautiful beaches and the famous Nikki Beach Club Buildable area of 30% of the 1,207 m2 plot. We can also offer you the possibility to build a tailor made bespoke villa at an affordable price matching your budget and taste. Please register your interest now to make your dream come true!