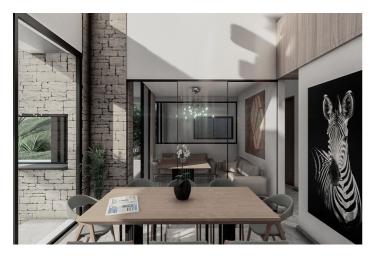

Lower ground floor offers an indoor pool along with full gymnasium, sauna, office, storage room, staff accommodation.

On the entrance level which has an elevator which reaches all the floors. Living room with pocket windows which fold back into the walls. Dinning room, kitchen, utility room and large wrap around terrace which leads to the main pool and garden.