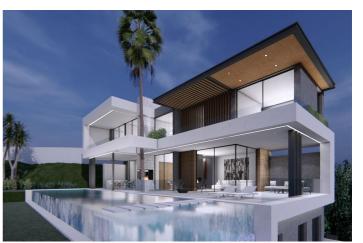

## Costa del Sol, Atalaya

A rare opportunity to acquire this brand-new contemporary villa set over four levels and situated in La Alquería, in a highly sought after area which is becoming a top end contemporary style living core at approximately 4kms from the beach and 1km from shops, golf club and schools.

The property is south west orientated and offers wonderful golf, lake, sea and mountain views. The accommodation is distributed as follows:

On the lower level there is room for at least 20 cars in this double height garage, ideally suited for a car collector or enthusiast.

Lower ground floor offers an indoor pool along with full gymnasium, sauna, office, storage room, staff accommodation.

On the entrance level which has an elevator which reaches all the floors. Living room with pocket windows which fold back into the walls. Dinning room, kitchen, utility room and large wrap around terrace which leads to the main pool and garden.