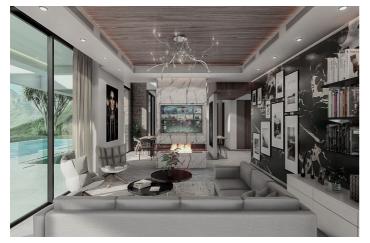

Lower ground floor offers an indoor pool along with full gymnasium, sauna, office, storage room, staff accommodation.

On the entrance level which has an elevator which reaches all the floors. Living room with pocket windows which fold back into the walls. Dinning room, kitchen, utility room and large wrap around terrace which leads to the main pool and garden.