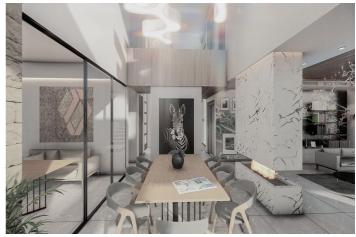

Lower ground floor offers an indoor pool along with full gymnasium, sauna, office, storage room, staff accommodation.

On the entrance level which has an elevator which reaches all the floors. Living room with pocket windows which fold back into the walls. Dinning room, kitchen, utility room and large wrap around terrace which leads to the main pool and garden.