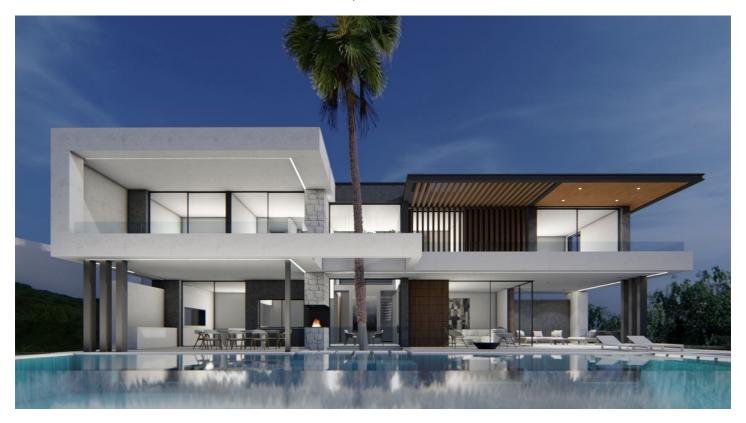

## Costa del Sol, Atalaya

A rare opportunity to acquire this brand-new contemporary villa set over four levels and situated in La Alquería, in a highly sought after area which is becoming a top end contemporary style living core at approximately 4kms from the beach and 1km from shops, golf club and schools.

The property is south west orientated and offers wonderful golf, lake, sea and mountain views. The accommodation is distributed as follows:

On the lower level there is room for at least 20 cars in this double height garage, ideally suited for a car collector or enthusiast.

Lower ground floor offers an indoor pool along with full gymnasium, sauna, office, storage room, staff accommodation.

On the entrance level which has an elevator which reaches all the floors. Living room with pocket windows which fold back into the walls. Dinning room, kitchen, utility room and large wrap around terrace which leads to the main pool and garden.

Upper level has three bedrooms which share terrace are to the right and a master bedroom with private bathroom, dressing room and shower is to the left-hand side. The views encompass golf, lake and the sea views.