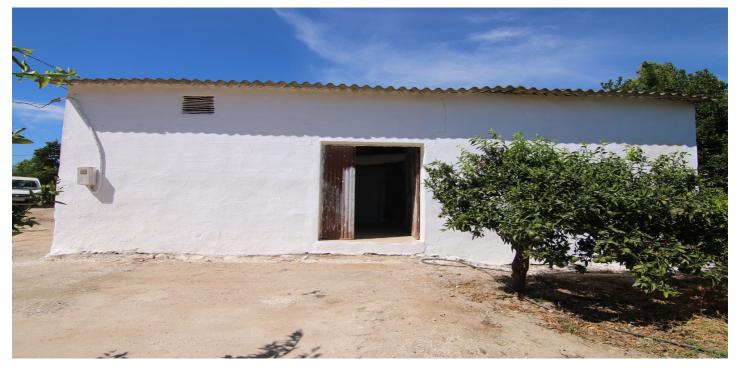

## Land for sale in Coín, Coín

77,000 €

Reference: R4202719 Plot Size: 3,601m<sup>2</sup> Build Size: 48m<sup>2</sup>

## Valle del Guadalhorce, Coín

NICE LAND OF THE VILLAGE IN COIN HAS 2.351 M2, GOOD ACCESS ROAD TOTALLY ASPHALTED, WITH FRUIT TREES LIKE MANDARINS, ORANGE TREES, VINES.... GOOD VIEWS, CLEAR AND QUIET AREA WITH ONE OF THE EXITS TO THE RIO GRANDE. IT HAS A DECLARED CONSTRUCTION OF 48 METERS AS A WAREHOUSE. IN THE PRICE IS NOT INCLUDED EXPENSES AND TAXES.