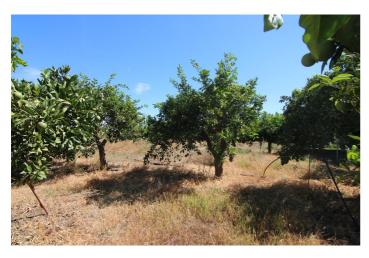

## Valle del Guadalhorce, Coín

NICE LAND OF THE VILLAGE IN COIN HAS 2.351 M2, GOOD ACCESS ROAD TOTALLY ASPHALTED, WITH FRUIT TREES LIKE MANDARINS, ORANGE TREES, VINES.... GOOD VIEWS, CLEAR AND QUIET AREA WITH ONE OF THE EXITS TO THE RIO GRANDE. IT HAS A DECLARED CONSTRUCTION OF 48 METERS AS A WAREHOUSE. IN THE PRICE IS NOT INCLUDED EXPENSES AND TAXES.