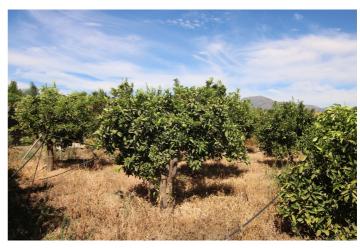

## Valle del Guadalhorce, Coín

NICE LAND OF THE VILLAGE IN COIN HAS 2.351 M2, GOOD ACCESS ROAD TOTALLY ASPHALTED, WITH FRUIT TREES LIKE MANDARINS, ORANGE TREES, VINES.... GOOD VIEWS, CLEAR AND QUIET AREA WITH ONE OF THE EXITS TO THE RIO GRANDE. IT HAS A DECLARED CONSTRUCTION OF 48 METERS AS A WAREHOUSE. IN THE PRICE IS NOT INCLUDED EXPENSES AND TAXES.