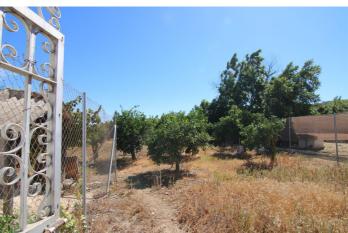

## Valle del Guadalhorce, Coín

NICE LAND OF THE VILLAGE IN COIN HAS 2.351 M2, GOOD ACCESS ROAD TOTALLY ASPHALTED, WITH FRUIT TREES LIKE MANDARINS, ORANGE TREES, VINES.... GOOD VIEWS, CLEAR AND QUIET AREA WITH ONE OF THE EXITS TO THE RIO GRANDE. IT HAS A DECLARED CONSTRUCTION OF 48 METERS AS A WAREHOUSE. IN THE PRICE IS NOT INCLUDED EXPENSES AND TAXES.