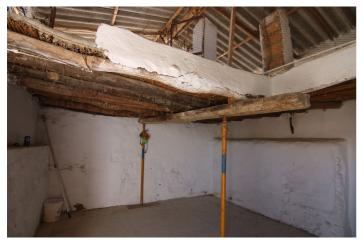

## Valle del Guadalhorce, Coín

NICE LAND OF THE VILLAGE IN COIN HAS 2.351 M2, GOOD ACCESS ROAD TOTALLY ASPHALTED, WITH FRUIT TREES LIKE MANDARINS, ORANGE TREES, VINES.... GOOD VIEWS, CLEAR AND QUIET AREA WITH ONE OF THE EXITS TO THE RIO GRANDE. IT HAS A DECLARED CONSTRUCTION OF 48 METERS AS A WAREHOUSE. IN THE PRICE IS NOT INCLUDED EXPENSES AND TAXES.