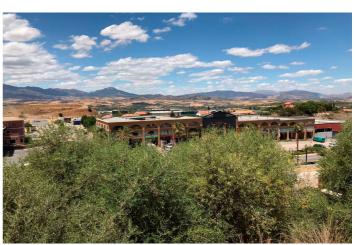

## Valle del Guadalhorce, Coín

Commercial plot of 6950 m2 strategically situated on the A355 Marbella – Malaga road. The plot is on the Coin - Cartama roundabout only a few minutes from La Trocha shopping centre and the Guadalhorce hospital. The plot has .23% edificability (1,600 m2 maximum) with agreed permission to build a residential home, hospital, clinic, hotel or catering business or a sports centre. Other commercial uses could be allowed subject to a consultation with the council. The plot has stunning views over the Guadalhorce Valley Maximum height allowed at street level is 2 floors (7 Mtrs) Basements and underground parking would be permitted.