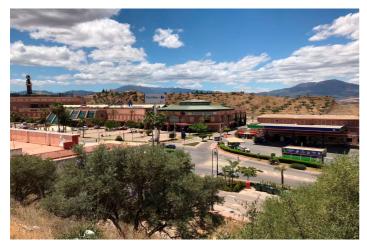

## Valle del Guadalhorce, Coín

Commercial plot of 6950 m2 strategically situated on the A355 Marbella – Malaga road. The plot is on the Coin - Cartama roundabout only a few minutes from La Trocha shopping centre and the Guadalhorce hospital. The plot has .23% edificability (1,600 m2 maximum) with agreed permission to build a residential home, hospital, clinic, hotel or catering business or a sports centre. Other commercial uses could be allowed subject to a consultation with the council. The plot has stunning views over the Guadalhorce Valley Maximum height allowed at street level is 2 floors (7 Mtrs) Basements and underground parking would be permitted.