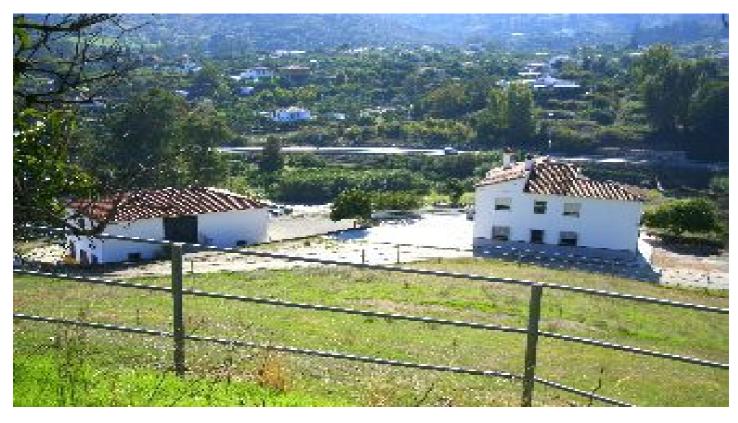

Exclusive equestrian property with excellent communication links. Located only a few minutes from the centre of Coin and 30 minutes from Malaga and Marbella.

The plot of 70,000m<sup>2</sup> is fully fenced, the house has its own well and water deposit.

Picadero

600m<sup>2</sup> warehouse

Large house of 300m<sup>2</sup>

Workshop 300m<sup>2</sup>

Stabling for 10 horses

The house does require renovating but it would make a perfect equestrian centre or rural hotel.