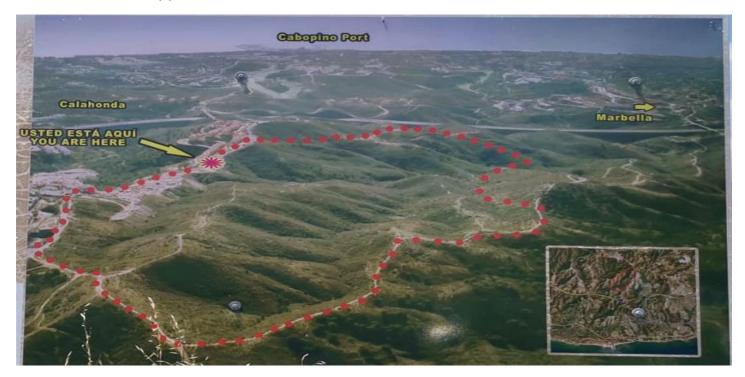

## Land for sale in Marbella, Marbella

7 140 000 €

**С**сылка: R3865882 **Размер участка**: 510 000m<sup>2</sup>

## Коста дель Соль, Марбелья

GREAT OPPORTUNITY OF RUSTIC LAND IN MARBELLA! Plot that borders Calahonda but belongs to Marbella. Rustic property located on land classified as common undeveloped. The common undeveloped land is constituted by the lands that the General Plan qualifies as such due to the double condition of not being necessary for the development and urbanization process in the term. All of which leads to dictate measures for the preservation of its rustic nature through the imposition of restrictions for its construction and use. This type of soil may not be built other than those intended for agricultural holdings that are related to the nature and destination of the bond and comply, where appropriate, with the plans or regulations of the Ministry of Agriculture, as well as related constructions and facilities. to the execution, entertainment and service of public works. However, they may be authorized following the procedure of article 43.3 of the Land Law, facilities or buildings of public utility or social interest provided that the public utility or social interest that presides over their function is proven and it is demonstrated that they must necessarily be located in rural areas. as well as isolated buildings for family housing in places where there is no possibility of forming a training nucleus. The constructions that are authorized must respond to the concept of isolated building Key use: Agricultural use Permitted uses: Extractive use, use of garbage dumps, use of rubble dump, use of harmful and dangerous industry and storage of hazardous materials, use of stabled livestock, use of camping or camping, use of outdoor disco, use of public equipment , use of family home, sports use. Prohibited uses are considered all those not specifically declared dominant and permitted.