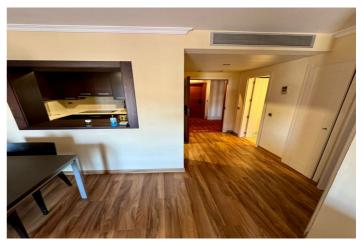

- Entrance hall: Welcoming you to a home filled with light.
- Spacious master bedroom: With built-in wardrobes and direct access to the terrace.
- Large bathroom: With a bathtub and hydromassage, ideal for moments of relaxation.
- Bright living room: With direct access to the terrace, where you can enjoy meals and unforgettable moments.
- Fully equipped independent kitchen: Designed to meet the needs of any chef.