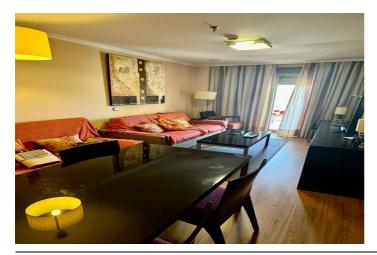

- Entrance hall: Welcoming you to a home filled with light.
- Spacious master bedroom: With built-in wardrobes and direct access to the terrace.
- Large bathroom: With a bathtub and hydromassage, ideal for moments of relaxation.
- Bright living room: With direct access to the terrace, where you can enjoy meals and unforgettable moments.
- Fully equipped independent kitchen: Designed to meet the needs of any chef.