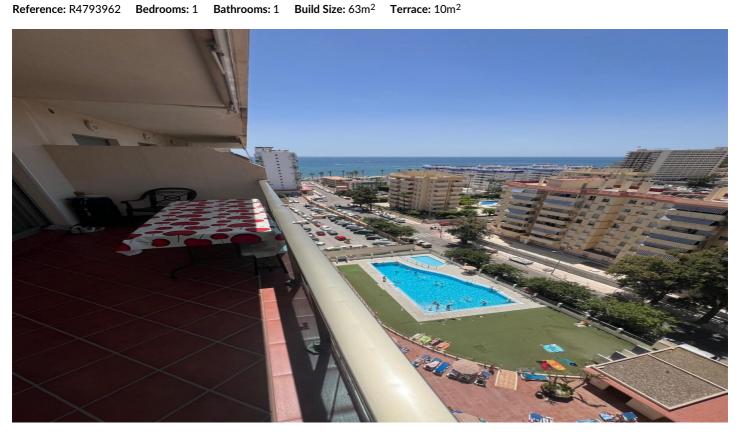

Situated on the 10th floor, this apartment features a terrace with stunning sea views, perfect for relaxing and enjoying the surroundings. With a built area of 63m<sup>2</sup>, the layout is as follows:

Included in the price, you will have a parking space and storage room for your convenience. The community offers a rest area with hammocks and two swimming pools, perfect for enjoying the wonderful Costa del Sol climate.