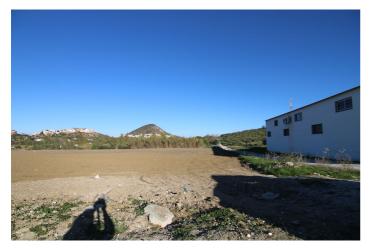

## Commercial Plot for sale in Coín, Coín

790,000€

Reference: R4246519 Plot Size: 3,000m<sup>2</sup> Build Size: 2,000m<sup>2</sup>

## Valle del Guadalhorce, Coín

Plot of industrial building in Polígono Cantarranas de Coin. It can be easily adapted for all types of businesses. Electricity outlets around the perimeter of the building. Plot area 3000m². It is possible to build a warehouse of approximately 1500 - 2000m² with a height of more than 5 meters and up to 10 meters in the central part, with the possibility of two floors if required.