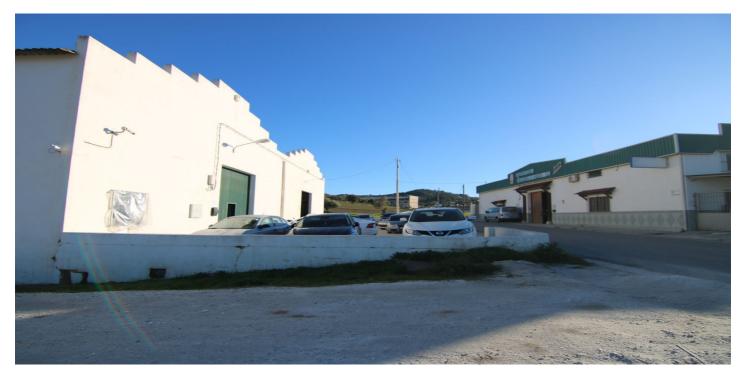

## Commercial Plot for sale in Coín, Coín

790,000€

Reference: R4246519 Plot Size: 3,000m<sup>2</sup> Build Size: 2,000m<sup>2</sup>

## Valle del Guadalhorce, Coín

Plot of industrial building in Polígono Cantarranas de Coin. It can be easily adapted for all types of businesses. Electricity outlets around the perimeter of the building. Plot area 3000m². It is possible to build a warehouse of approximately 1500 - 2000m² with a height of more than 5 meters and up to 10 meters in the central part, with the possibility of two floors if required.