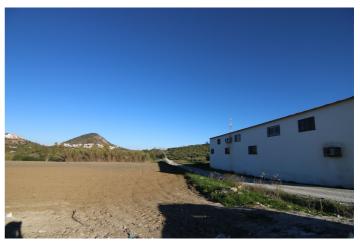

## Commercial Plot for sale in Coín, Coín

790,000€

Reference: R4246519 Plot Size: 3,000m<sup>2</sup> Build Size: 2,000m<sup>2</sup>

## Valle del Guadalhorce, Coín

Plot of industrial building in Polígono Cantarranas de Coin. It can be easily adapted for all types of businesses. Electricity outlets around the perimeter of the building. Plot area 3000m². It is possible to build a warehouse of approximately 1500 - 2000m² with a height of more than 5 meters and up to 10 meters in the central part, with the possibility of two floors if required.