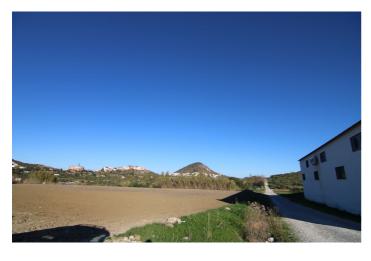

## Commercial Plot for sale in Coín, Coín

790,000€

Reference: R4246519 Plot Size: 3,000m<sup>2</sup> Build Size: 2,000m<sup>2</sup>

## Valle del Guadalhorce, Coín

Plot of industrial building in Polígono Cantarranas de Coin. It can be easily adapted for all types of businesses. Electricity outlets around the perimeter of the building. Plot area 3000m². It is possible to build a warehouse of approximately 1500 - 2000m² with a height of more than 5 meters and up to 10 meters in the central part, with the possibility of two floors if required.