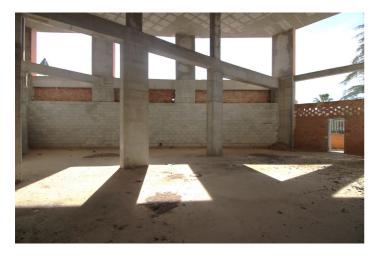

## Valle del Guadalhorce, Coín

It can be easily adapted for all types of companies. A mezzanine can be adapted for offices, storage... The whole structure is made of concrete and bricks, with a double wall, ceilings enabled to let in sunlight and get natural lighting. Constructed area: 267m2. The height of the warehouse is approximately 5 metres. Easy access and parking in the urbanization of the warehouse.