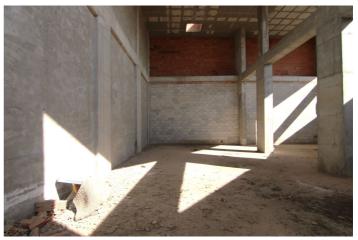

## Valle del Guadalhorce, Coín

It can be easily adapted for all types of companies. A mezzanine can be adapted for offices, storage... The whole structure is made of concrete and bricks, with a double wall, ceilings enabled to let in sunlight and get natural lighting. Constructed area: 267m2. The height of the warehouse is approximately 5 metres. Easy access and parking in the urbanization of the warehouse.