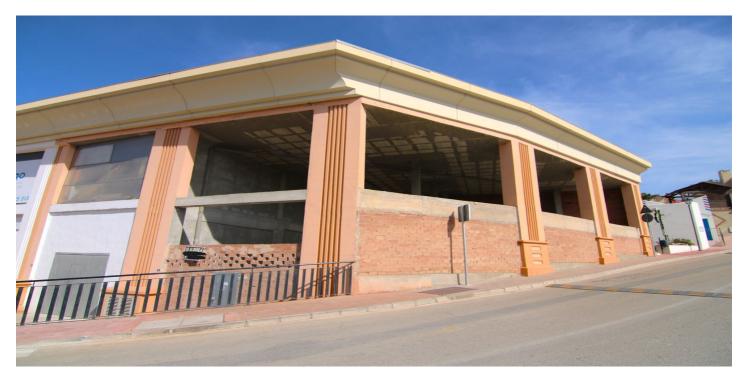

## Commercial Premises for sale in Sierra Chica, Coín

234,000 €

Reference: R4310644 Build Size: 267m<sup>2</sup>

## Valle del Guadalhorce, Coín

It can be easily adapted for all types of companies. A mezzanine can be adapted for offices, storage... The whole structure is made of concrete and bricks, with a double wall, ceilings enabled to let in sunlight and get natural lighting. Constructed area: 267m2. The height of the warehouse is approximately 5 metres. Easy access and parking in the urbanization of the warehouse.