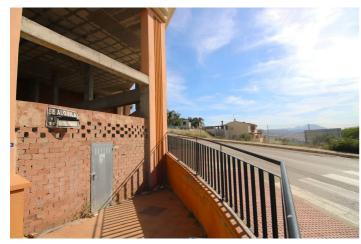

## Valle del Guadalhorce, Coín

It can be easily adapted for all types of companies. A mezzanine can be adapted for offices, storage... The whole structure is made of concrete and bricks, with a double wall, ceilings enabled to let in sunlight and get natural lighting. Constructed area: 267m2. The height of the warehouse is approximately 5 metres. Easy access and parking in the urbanization of the warehouse.