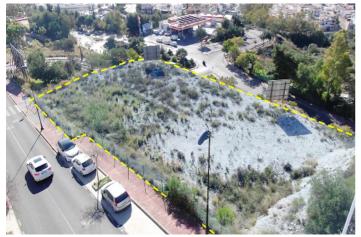

## Costa del Sol, Benalmádena

Commercial urban plot of 3003 m<sup>2</sup> facing south, which offers demonstrable profitability. Privileged location, high density of homes located in high standing urbanizations. It has infographics of two preliminary projects: A restaurant and a shopping center. Zone with all services. Ideal plot for a project on the Costa del Sol. Spectacular views of the town of Benalmádena and the sea. No possibility of new construction that obstructs the views. Plot in height, on the A-368 road (immediate exit from the road). Technical details: Situation and surfaces: "3003 level m<sup>2</sup>, CO-1 and CO-2 constitute a single urban plot". Occupation: 35%. Buildable: 0.40 m<sup>2</sup>/m<sup>2</sup> (about 1.250m2 of roof). Maximum height: Two floors. Setbacks: 3m of separation to boundaries. Holders of the boundaries: Linda to the north with a green area and Av. Rocas Blancas (OWNER: Benalmádena City Council); to the west with a green area and the A-368 highway (OWNER: Benalmádena City Council); to the south with the A-368 highway and Av. Rocas Blancas (OWNER: Benalmádena City Council); and to the east with the General System of Free Spaces and Av. Rocas Blancas (OWNER: Benalmádena City Council). Type of land: Direct urban land (Ordinance of commercial application). License: The license is direct (without the need to carry out a prior management study). Materials allowed: All, without limitations. Easements: None; Neither facilities, nor pipes, nor easements of lights, views, etc. Services and infrastructures: Completely consolidated urban land. It has all the urban services at the foot of the plot. Accesses: Rolled, paved and sidewalk. Derived expenses: Expenses derived from the notary: €1,000 (Amount approx.). Registration fee in the Land Registry: €1,000 (approx. amount). Property Transfer Tax: €168,000 (It is settled by VAT). Area: Residential area of high standing developments, close to the iconic SPA Sensara, the 'Benalmádena Golf' course and the Benalmádena hospital. 10 minutes from Puerto Marina (Puerto deportivo de Benalmádena). 15 minutes by car from the airport of Malaga - Costa del Sol (AGP). 5 minutes from the AP-7 motorway. Buses: M-103, M-126, M-126 100m from the entrance to the site.