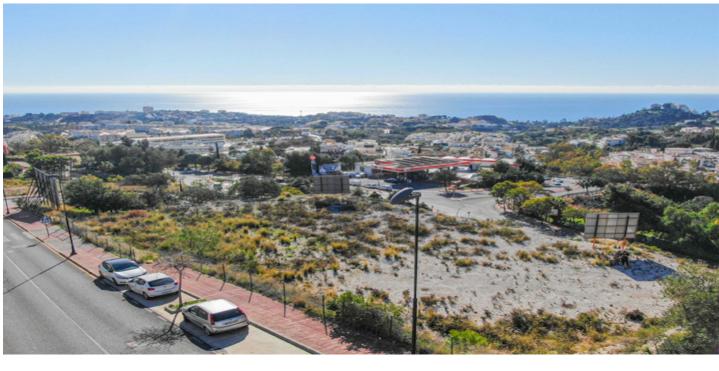

## Costa del Sol, Benalmádena

Commercial urban plot of 3003 m<sup>2</sup> facing south, which offers demonstrable profitability. Privileged location, high density of homes located in high standing urbanizations. It has infographics of two preliminary projects: A restaurant and a shopping center. Zone with all services. Ideal plot for a project on the Costa del Sol. Spectacular views of the town of Benalmádena and the sea. No possibility of new construction that obstructs the views. Plot in height, on the A-368 road (immediate exit from the road). Technical details: Situation and surfaces: "3003 level m<sup>2</sup>, CO-1 and CO-2 constitute a single urban plot". Occupation: 35%. Buildable: 0.40 m<sup>2</sup>/m<sup>2</sup> (about 1.250m2 of roof). Maximum height: Two floors. Setbacks: 3m of separation to boundaries. Holders of the boundaries: Linda to the north with a green area and Av. Rocas Blancas (OWNER: Benalmádena City Council); to the west with a green area and the A-368 highway (OWNER: Benalmádena City Council); to the south with the A-368 highway and Av. Rocas Blancas (OWNER: Benalmádena City Council); and to the east with the General System of Free Spaces and Av. Rocas Blancas (OWNER: Benalmádena City Council). Type of land: Direct urban land (Ordinance of commercial application). License: The license is direct (without the need to carry out a prior management study). Materials allowed: All, without limitations. Easements: None; Neither facilities, nor pipes, nor easements of lights, views, etc. Services and infrastructures: Completely consolidated urban land. It has all the urban services at the foot of the plot. Accesses: Rolled, paved and sidewalk. Derived expenses: Expenses derived from the notary: €1,000 (Amount approx.). Registration fee in the Land Registry: €1,000 (approx. amount). Property Transfer Tax: €168,000 (It is settled by VAT). Area: Residential area of high standing developments, close to the iconic SPA Sensara, the 'Benalmádena Golf' course and the Benalmádena hospital. 10 minutes from Puerto Marina (Puerto deportivo de Benalmádena). 15 minutes by car from the airport of Malaga - Costa del Sol (AGP). 5 minutes from the AP-7 motorway. Buses: M-103, M-126, M-126 100m from the entrance to the site.