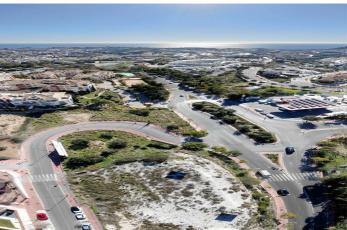

## Costa del Sol, Benalmádena

Commercial urban plot of 3003 m<sup>2</sup> facing south, which offers demonstrable profitability. Privileged location, high density of homes located in high standing urbanizations. It has infographics of two preliminary projects: A restaurant and a shopping center. Zone with all services. Ideal plot for a project on the Costa del Sol. Spectacular views of the town of Benalmádena and the sea. No possibility of new construction that obstructs the views. Plot in height, on the A-368 road (immediate exit from the road). Technical details: Situation and surfaces: "3003 level m<sup>2</sup>, CO-1 and CO-2 constitute a single urban plot". Occupation: 35%. Buildable: 0.40 m<sup>2</sup>/m<sup>2</sup> (about 1.250m2 of roof). Maximum height: Two floors. Setbacks: 3m of separation to boundaries. Holders of the boundaries: Linda to the north with a green area and Av. Rocas Blancas (OWNER: Benalmádena City Council); to the west with a green area and the A-368 highway (OWNER: Benalmádena City Council); to the south with the A-368 highway and Av. Rocas Blancas (OWNER: Benalmádena City Council); and to the east with the General System of Free Spaces and Av. Rocas Blancas (OWNER: Benalmádena City Council). Type of land: Direct urban land (Ordinance of commercial application). License: The license is direct (without the need to carry out a prior management study). Materials allowed: All, without limitations. Easements: None; Neither facilities, nor pipes, nor easements of lights, views, etc. Services and infrastructures: Completely consolidated urban land. It has all the urban services at the foot of the plot. Accesses: Rolled, paved and sidewalk. Derived expenses: Expenses derived from the notary: €1,000 (Amount approx.). Registration fee in the Land Registry: €1,000 (approx. amount). Property Transfer Tax: €168,000 (It is settled by VAT). Area: Residential area of high standing developments, close to the iconic SPA Sensara, the 'Benalmádena Golf' course and the Benalmádena hospital. 10 minutes from Puerto Marina (Puerto deportivo de Benalmádena). 15 minutes by car from the airport of Malaga - Costa del Sol (AGP). 5 minutes from the AP-7 motorway. Buses: M-103, M-126, M-126 100m from the entrance to the site.