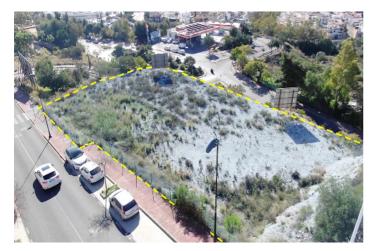

## Costa del Sol, Benalmádena

Commercial urban plot of 3003 m<sup>2</sup> facing south, which offers demonstrable profitability. Privileged location, high density of homes located in high standing urbanizations. It has infographics of two preliminary projects: A restaurant and a shopping center. Zone with all services. Ideal plot for a project on the Costa del Sol. Spectacular views of the town of Benalmádena and the sea. No possibility of new construction that obstructs the views. Plot in height, on the A-368 road (immediate exit from the road). Technical details: Situation and surfaces: "3003 level m², CO-1 and CO-2 constitute a single urban plot". Occupation: 35%. Buildable: 0.40 m<sup>2</sup>/m<sup>2</sup> (about 1,250m2 of roof). Maximum height: Two floors. Setbacks: 3m of separation to boundaries. Holders of the boundaries: Linda to the north with a green area and Av. Rocas Blancas (OWNER: Benalmádena City Council); to the west with a green area and the A-368 highway (OWNER: Benalmádena City Council); to the south with the A-368 highway and Av. Rocas Blancas (OWNER: Benalmádena City Council); and to the east with the General System of Free Spaces and Av. Rocas Blancas (OWNER: Benalmádena City Council). Type of land: Direct urban land (Ordinance of commercial application). License: The license is direct (without the need to carry out a prior management study). Materials allowed: All, without limitations. Easements: None; Neither facilities, nor pipes, nor easements of lights, views, etc. Services and infrastructures: Completely consolidated urban land. It has all the urban services at the foot of the plot. Accesses: Rolled, paved and sidewalk. Derived expenses: Expenses derived from the notary: €1,000 (Amount approx.). Registration fee in the Land Registry: €1,000 (approx. amount). Property Transfer Tax: €168,000 (It is settled by VAT). Area: Residential area of high standing developments, close to the iconic SPA Sensara, the 'Benalmádena Golf' course and the Benalmádena hospital. 10 minutes from Puerto Marina (Puerto deportivo de Benalmádena). 15 minutes by car from the airport of Malaga - Costa del Sol (AGP). 5 minutes from the AP-7 motorway. Buses: M-103, M-126, M-126 100m from the entrance to the site.