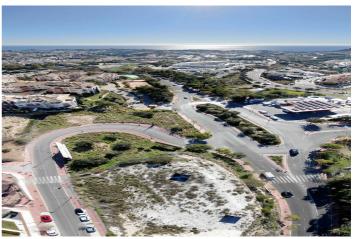

## Costa del Sol, Benalmádena

Commercial urban plot of 3003 m<sup>2</sup> facing south, which offers demonstrable profitability. Privileged location, high density of homes located in high standing urbanizations. It has infographics of two preliminary projects: A restaurant and a shopping center. Zone with all services. Ideal plot for a project on the Costa del Sol. Spectacular views of the town of Benalmádena and the sea. No possibility of new construction that obstructs the views. Plot in height, on the A-368 road (immediate exit from the road). Technical details: Situation and surfaces: "3003 level m², CO-1 and CO-2 constitute a single urban plot". Occupation: 35%. Buildable: 0.40 m<sup>2</sup>/m<sup>2</sup> (about 1,250m2 of roof). Maximum height: Two floors. Setbacks: 3m of separation to boundaries. Holders of the boundaries: Linda to the north with a green area and Av. Rocas Blancas (OWNER: Benalmádena City Council); to the west with a green area and the A-368 highway (OWNER: Benalmádena City Council); to the south with the A-368 highway and Av. Rocas Blancas (OWNER: Benalmádena City Council); and to the east with the General System of Free Spaces and Av. Rocas Blancas (OWNER: Benalmádena City Council). Type of land: Direct urban land (Ordinance of commercial application). License: The license is direct (without the need to carry out a prior management study). Materials allowed: All, without limitations. Easements: None; Neither facilities, nor pipes, nor easements of lights, views, etc. Services and infrastructures: Completely consolidated urban land. It has all the urban services at the foot of the plot. Accesses: Rolled, paved and sidewalk. Derived expenses: Expenses derived from the notary: €1,000 (Amount approx.). Registration fee in the Land Registry: €1,000 (approx. amount). Property Transfer Tax: €168,000 (It is settled by VAT). Area: Residential area of high standing developments, close to the iconic SPA Sensara, the 'Benalmádena Golf' course and the Benalmádena hospital. 10 minutes from Puerto Marina (Puerto deportivo de Benalmádena). 15 minutes by car from the airport of Malaga - Costa del Sol (AGP). 5 minutes from the AP-7 motorway. Buses: M-103, M-126, M-126 100m from the entrance to the site.