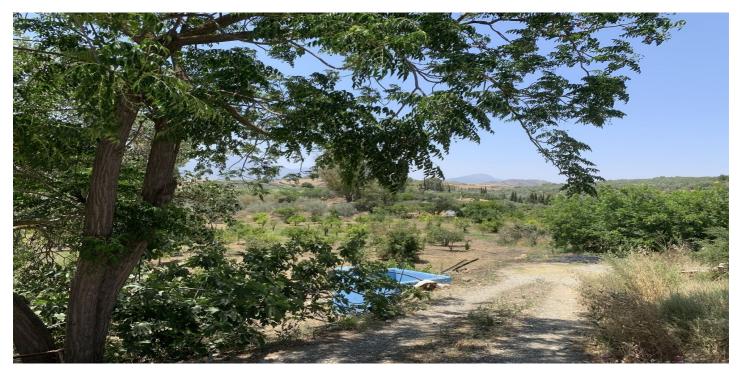

## Valle del Guadalhorce, Coín

Rustic land for agricultural use in Coín with a plot area of 17.855 square metres. It has a house of 57 square meters, consisting of living room with fireplace, two bedrooms, a bathroom and kitchen, also has a porch with barbecue, which can be enjoyed on summer evenings. The plot has 50 olive, orange and mandarin trees. It has two wells that supply water to the whole property and the house and electricity. It is located in the area of Rio Grande, 8 Km from Coín and only a few minutes drive from the access to the motorway to Málaga. The access road to the property is in good condition.