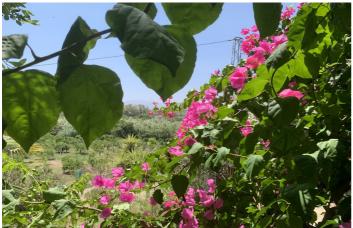

## Valle del Guadalhorce, Coín

Rustic land for agricultural use in Coín with a plot area of 17.855 square metres. It has a house of 57 square meters, consisting of living room with fireplace, two bedrooms, a bathroom and kitchen, also has a porch with barbecue, which can be enjoyed on summer evenings. The plot has 50 olive, orange and mandarin trees. It has two wells that supply water to the whole property and the house and electricity. It is located in the area of Rio Grande, 8 Km from Coín and only a few minutes drive from the access to the motorway to Málaga. The access road to the property is in good condition.