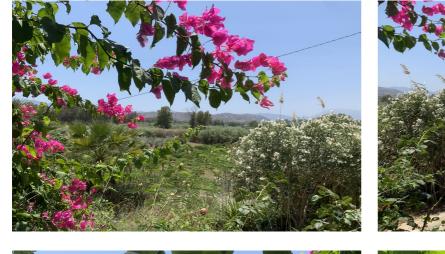

## Valle del Guadalhorce, Coín

Rustic land for agricultural use in Coín with a plot area of 17.855 square metres. It has a house of 57 square meters, consisting of living room with fireplace, two bedrooms, a bathroom and kitchen, also has a porch with barbecue, which can be enjoyed on summer evenings. The plot has 50 olive, orange and mandarin trees. It has two wells that supply water to the whole property and the house and electricity. It is located in the area of Rio Grande, 8 Km from Coín and only a few minutes drive from the access to the motorway to Málaga. The access road to the property is in good condition.