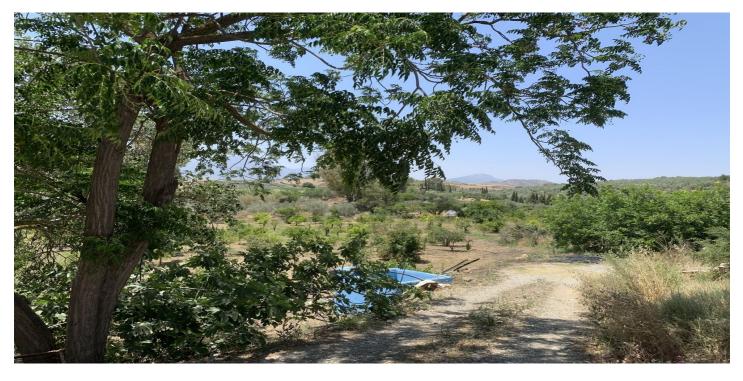

## Valle del Guadalhorce, Coín

Rustic land for agricultural use in Coín with a plot area of 17.855 square metres. It has a house of 57 square meters, consisting of living room with fireplace, two bedrooms, a bathroom and kitchen, also has a porch with barbecue, which can be enjoyed on summer evenings. The plot has 50 olive, orange and mandarin trees. It has two wells that supply water to the whole property and the house and electricity. It is located in the area of Rio Grande, 8 Km from Coín and only a few minutes drive from the access to the motorway to Málaga. The access road to the property is in good condition.