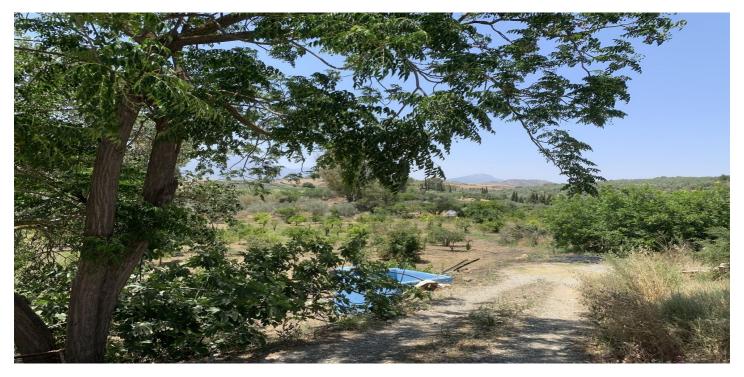

## Valle del Guadalhorce, Coín

Rustic land for agricultural use in Coín with a plot area of 17.855 square metres. It has a house of 57 square meters, consisting of living room with fireplace, two bedrooms, a bathroom and kitchen, also has a porch with barbecue, which can be enjoyed on summer evenings. The plot has 50 olive, orange and mandarin trees. It has two wells that supply water to the whole property and the house and electricity. It is located in the area of Rio Grande, 8 Km from Coín and only a few minutes drive from the access to the motorway to Málaga. The access road to the property is in good condition.