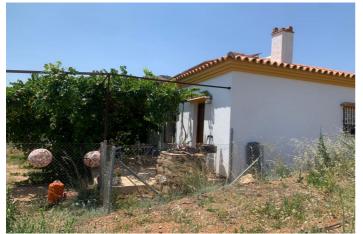

## Valle del Guadalhorce, Coín

Rustic land of agricultural use, with a graphic surface of 6.291 square metres, located in Coín, with easy access from the road with an asphalted lane to the door of the property. The property is exploited as agricultural land, with fruit trees and vegetable garden. It has a water well which supplies the whole property and electricity. It has a house which has been recently reformed. It is an excellent opportunity for all those people who like to enjoy the countryside and all that it has to offer.