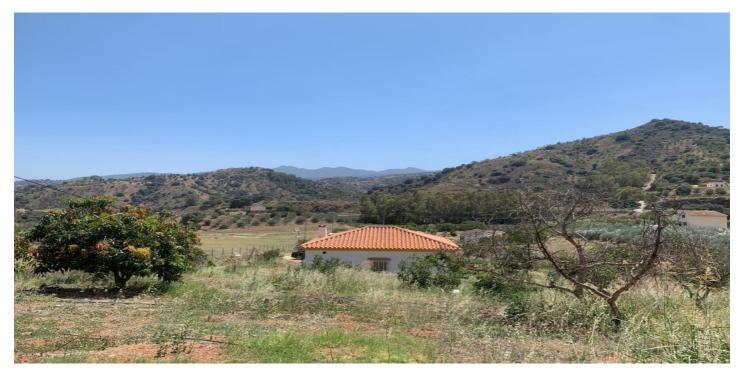

## Valle del Guadalhorce, Coín

Rustic land of agricultural use, with a graphic surface of 6.291 square metres, located in Coín, with easy access from the road with an asphalted lane to the door of the property. The property is exploited as agricultural land, with fruit trees and vegetable garden. It has a water well which supplies the whole property and electricity. It has a house which has been recently reformed. It is an excellent opportunity for all those people who like to enjoy the countryside and all that it has to offer.