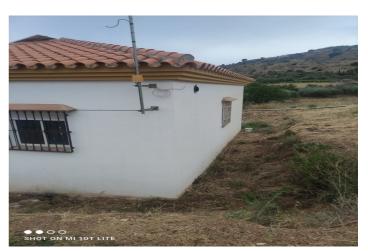

## Valle del Guadalhorce, Coín

Rustic land of agricultural use, with a graphic surface of 6.291 square metres, located in Coín, with easy access from the road with an asphalted lane to the door of the property. The property is exploited as agricultural land, with fruit trees and vegetable garden. It has a water well which supplies the whole property and electricity. It has a house which has been recently reformed. It is an excellent opportunity for all those people who like to enjoy the countryside and all that it has to offer.