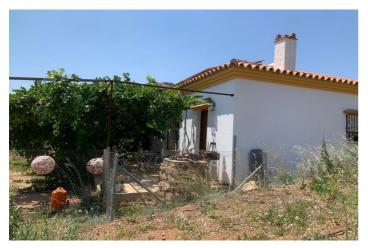

## Valle del Guadalhorce, Coín

Rustic land of agricultural use, with a graphic surface of 6.291 square metres, located in Coín, with easy access from the road with an asphalted lane to the door of the property. The property is exploited as agricultural land, with fruit trees and vegetable garden. It has a water well which supplies the whole property and electricity. It has a house which has been recently reformed. It is an excellent opportunity for all those people who like to enjoy the countryside and all that it has to offer.