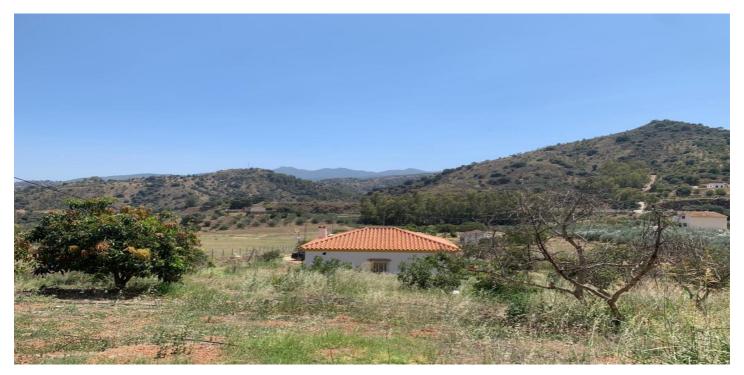

## Valle del Guadalhorce, Coín

Rustic land of agricultural use, with a graphic surface of 6.291 square metres, located in Coín, with easy access from the road with an asphalted lane to the door of the property. The property is exploited as agricultural land, with fruit trees and vegetable garden. It has a water well which supplies the whole property and electricity. It has a house which has been recently reformed. It is an excellent opportunity for all those people who like to enjoy the countryside and all that it has to offer.