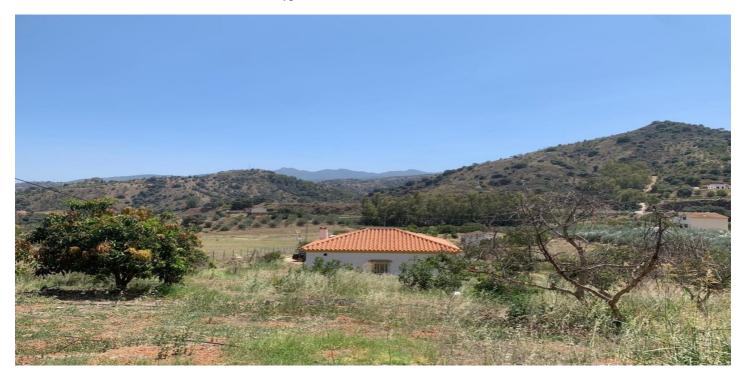

## Valle del Guadalhorce, Coín

Rustic land of agricultural use, with a graphic surface of 6.291 square metres, located in Coín, with easy access from the road with an asphalted lane to the door of the property. The property is exploited as agricultural land, with fruit trees and vegetable garden. It has a water well which supplies the whole property and electricity. It has a house which has been recently reformed. It is an excellent opportunity for all those people who like to enjoy the countryside and all that it has to offer.