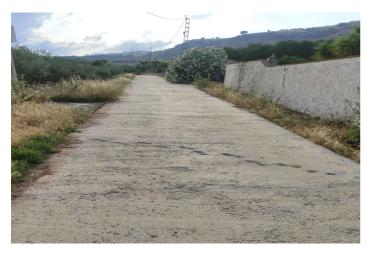

## Valle del Guadalhorce, Coín

Rustic land of agricultural use, with a graphic surface of 6.291 square metres, located in Coín, with easy access from the road with an asphalted lane to the door of the property. The property is exploited as agricultural land, with fruit trees and vegetable garden. It has a water well which supplies the whole property and electricity. It has a house which has been recently reformed. It is an excellent opportunity for all those people who like to enjoy the countryside and all that it has to offer.