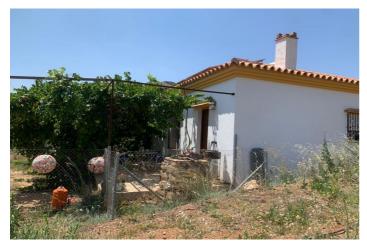

## Valle del Guadalhorce, Coín

Rustic land of agricultural use, with a graphic surface of 6.291 square metres, located in Coín, with easy access from the road with an asphalted lane to the door of the property. The property is exploited as agricultural land, with fruit trees and vegetable garden. It has a water well which supplies the whole property and electricity. It has a house which has been recently reformed. It is an excellent opportunity for all those people who like to enjoy the countryside and all that it has to offer.