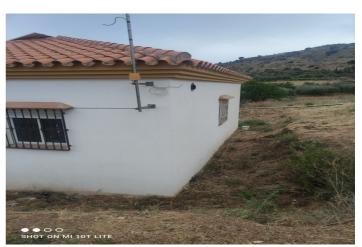

## Valle del Guadalhorce, Coín

Rustic land of agricultural use, with a graphic surface of 6.291 square metres, located in Coín, with easy access from the road with an asphalted lane to the door of the property. The property is exploited as agricultural land, with fruit trees and vegetable garden. It has a water well which supplies the whole property and electricity. It has a house which has been recently reformed. It is an excellent opportunity for all those people who like to enjoy the countryside and all that it has to offer.