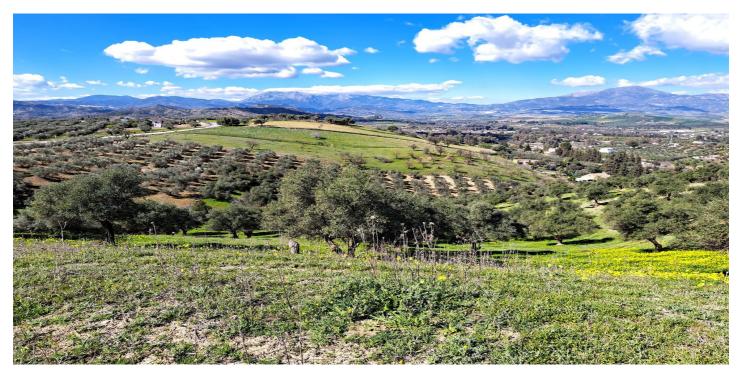

## Valle del Guadalhorce, Coín

Beautiful large plot of land with panoramic views of the Guadalhorce Valle, just a short drive to La Trocha shopping centre in Coin. The easily accessible fenced plot has large flat areas next to the lane then slopes down the valley. It's primarily full of olive trees and a small fruit orchard. Current legislation permits the building of a 65m2 agricultural property. Water & electricity close by but not connected.